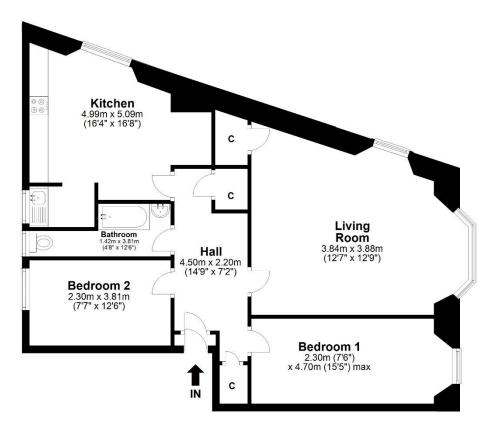

All room measurements are taken from the longest and widest point:

Living Room:  $3.84m \times 3.88m$ Kitchen:  $4.99m \times 5.09m$ Hall:  $4.50m \times 2.20m$ 

Bedroom I:  $2.30m \times 4.70m$ Bedroom 2:  $2.30m \times 3.81m$ Bathroom:  $1.42m \times 3.81m$ 

## Crossflat Crescent, PA1 1NS, Paisley

Total area: approx. 81.7 sq. metres (879.2 sq. feet)

IMPORTANT: we would like to inform prospective purchasers that these sales particulars have been prepared as a general guide only. A detailed survey has not been carried out, nor the services, appliances and fittings tested. Room sizes should not be relied upon for furnishing purposes and are approximate. If floor plans are included, they are for guidance only and illustration purposes only and may not be to scale. If there are any important matters likely to affect your decision to buy, please contact us before viewing the property.