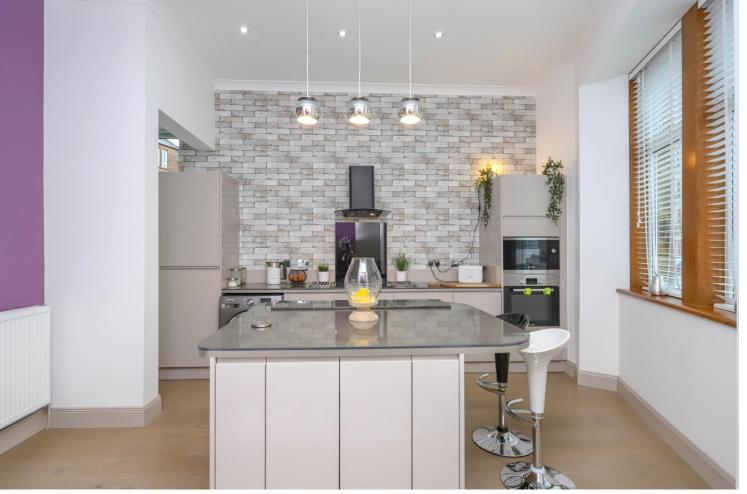

The property benefits from a modern kitchen with fitted units and an integrated double oven together with a kitchen island which is perfect for entertaining.

The bathroom has been refurbished to an exceptionally high standard and benefits from full tiling throughout and contemporary shower, sanitary fittings and glass shower screen.