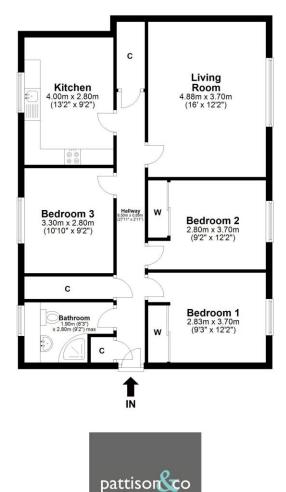

All room measurements are taken from the longest and widest point: Living Room: 4.88m x 3.70m Kitchen: 4m x 2.80m Bedroom 1: 2.83m x 3.7m Bedroom 2: 2.80m x 3.70m Bedroom 3: 3.30m x 2.80m Bathroom: 1.90m x 2.80m

www.pattisonandcompany.com

Solicitors & Estate Agents

Total area: approx. 79.8 sq. metres (859.5 sq. feet)

IMPORTANT: we would like to inform prospective purchasers that these sales particulars have been prepared as a general guide only. A detailed survey has not been carried out, nor the services, appliances and fittings tested. Room sizes should not be relied upon for furnishing purposes and are approximate. If floor plans are included, they are for guidance only and illustration purposes only and may not be to scale. If there are any important matters likely to affect your decision to buy, please contact us before viewing the property.