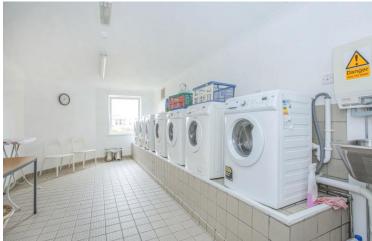

This rarely available apartment offers flexible and spacious accommodation with welcoming views on to the development's beautifully manicured gardens. The property enters by secure entry. The sitting room is bright and spacious with patio doors leading out to the communal gardens and French doors to the kitchen. The kitchen is fitted with a range of wall and floor mounted units, oven, hob and extractor fan. The bedroom is a spacious double with built in wardrobes. The accommodation is completed with the bathroom which is tiled and fitted with a three-piece suite. The property specification includes full double glazing and electric storage heating and a 24-hour care-line service with alarm chords in every room. The apartment is entirely wheelchair accessible with widened doors and space for turning. There is a residents' lounge and laundry room, both located on the ground floor with a House Manager also located on-site. The retirement apartments in this development have an age restriction of 60 years of age minimum for a single person.