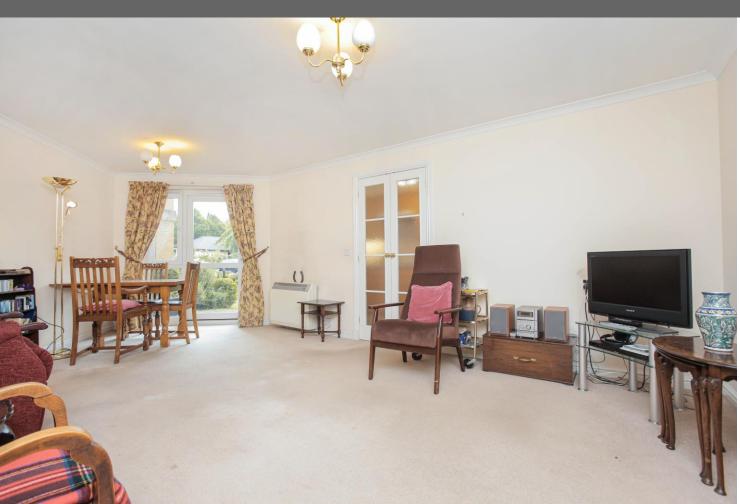

This rarely available apartment offers flexible and spacious accommodation with welcoming views on to the development's beautifully manicured gardens. The property enters by secure entry. The sitting room is bright and spacious with patio doors leading out to the communal gardens and French doors to the kitchen. The kitchen is fitted with a range of wall and floor mounted units, oven, hob and extractor fan. The bedroom is a spacious double with built in wardrobes. The accommodation is completed with the bathroom which is tiled and fitted with a three-piece suite. The property specification includes full double glazing and electric storage heating and a 24-hour care-line service with alarm chords in every room. The apartment is entirely wheelchair accessible with widened doors and space for turning. There is a residents' lounge and laundry room, both located on the ground floor with a House Manager also located on-site. The retirement apartments in this development have an age restriction of 60 years of age minimum for a single person.