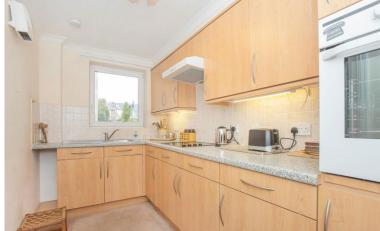

This rarely available apartment offers flexible and spacious accommodation with welcoming views on to the development's beautifully manicured gardens. The property enters by secure entry. The sitting room is bright and spacious with patio doors leading out to the communal gardens and French doors to the kitchen. The kitchen is fitted with a range of wall and floor mounted units, oven, hob and extractor fan. The bedroom is a spacious double with built in wardrobes. The accommodation is completed with the bathroom which is tiled and fitted with a three-piece suite. The property specification includes full double glazing and electric storage heating and a 24-hour care-line service with alarm chords in every room. The apartment is entirely wheelchair accessible with widened doors and space for turning. There is a residents' lounge and laundry room, both located on the ground floor with a House Manager also located on-site. The retirement apartments in this development have an age restriction of 60 years of age minimum for a single person.