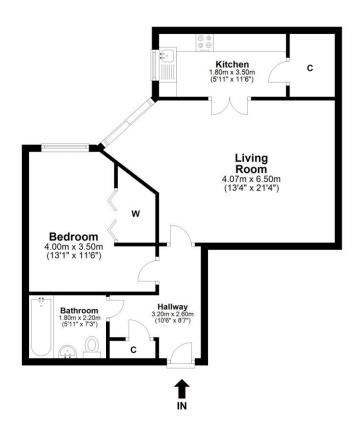

All room measurements are taken at the longest and widest point:-

Living Room:  $4.07m \times 6.50m$ Kitchen:  $1.80m \times 3.50m$ Bedroom:  $4.00m \times 3.50m$ Bathroom:  $1.80m \times 2.20m$ Hallway:  $3.20m \times 2.60m$ 

## Riverton Court, G43 2DE, Glasgow

Total area: approx. 57.0 sq. metres (613.6 sq. feet)

IMPORTANT: we would like to inform prospective purchasers that these sales particulars have been prepared as a general guide only. A detailed survey has not been carried out, nor the services, appliances and fittings tested. Room sizes should not be relied upon for furnishing purposes and are approximate. If floor plans are included, they are for guidance only and illustration purposes only and may not be to scale. If there are any important matters likely to affect your decision to buy, please contact us before viewing the property.