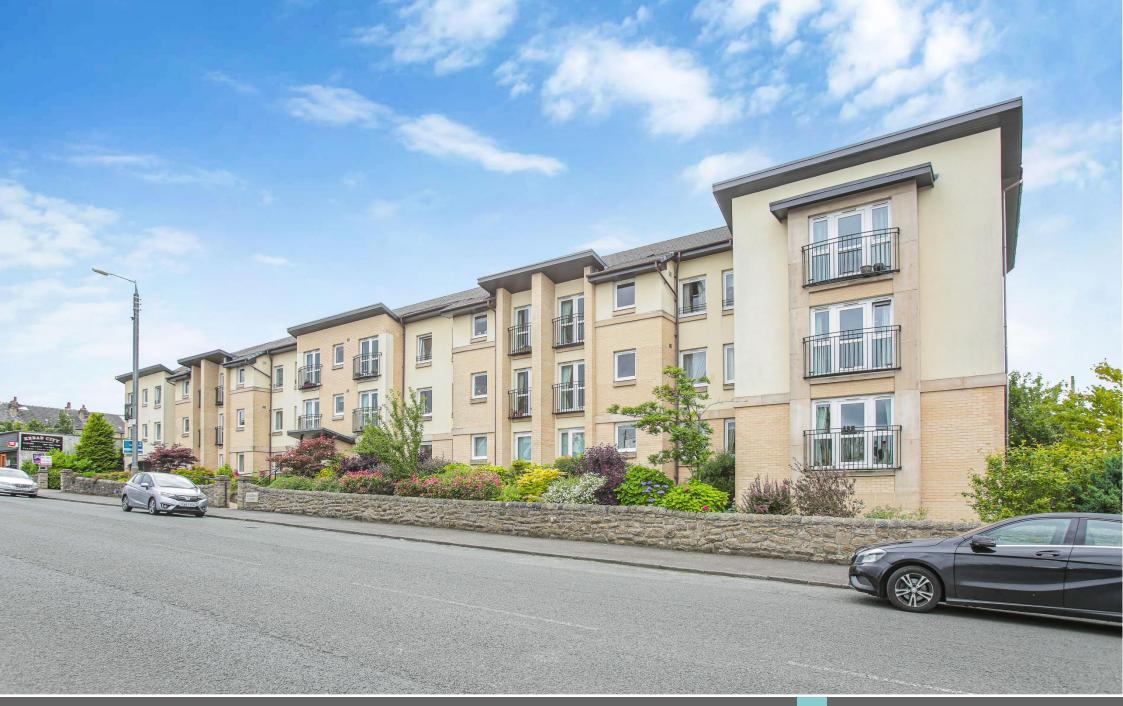

## Flat 4 Riverton Court, 180 Riverford Road, Glasgow, G43 2DE

This is a well-presented one-bedroom ground floor retirement apartment in the sought-after Riverton Court development in Newlands built by McCarthy and Stone. This rarely available apartment offers flexible and spacious accommodation with welcoming views on to the development's beautifully manicured gardens. The programment of the development of the dev

This rarely available apartment offers flexible and spacious accommodation with welcoming views on to the development's beautifully manicured gardens. The property enters by secure entry. The sitting room is bright and spacious with patio doors leading out to the communal gardens and French doors to the kitchen. The kitchen is fitted with a range of wall and floor mounted units, oven, hob and extractor fan. The bedroom is a spacious double with built in wardrobes. The accommodation is completed with the bathroom which is tiled and fitted with a three-piece suite. The property specification includes full double glazing and electric storage heating and a 24-hour care-line service with alarm chords in every room. The apartment is entirely wheelchair accessible with widened doors and space for turning. There is a residents' lounge and laundry room, both located on the ground floor with a House Manager also located on-site. The retirement apartments in this development have an age restriction of 60 years of age minimum for a single person.