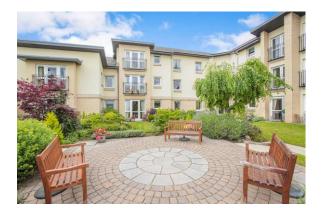

This rarely available apartment offers flexible and spacious accommodation with welcoming views on to the development's beautifully manicured gardens. The property enters by secure entry. The sitting room is bright and spacious with patio doors leading out to the communal gardens and French doors to the kitchen. The kitchen is fitted with a range of wall and floor mounted units, oven, hob and extractor fan. The bedroom is a spacious double with built in wardrobes. The accommodation is completed with the bathroom which is tiled and fitted with a three-piece suite. The property specification includes full double glazing and electric storage heating and a 24-hour care-line service with alarm chords in every room. The apartment is entirely wheelchair accessible with widened doors and space for turning. There is a residents' lounge and laundry room, both located on the ground floor with a House Manager also located on-site. The retirement apartments in this development have an age restriction of 60 years of age minimum for a single person.