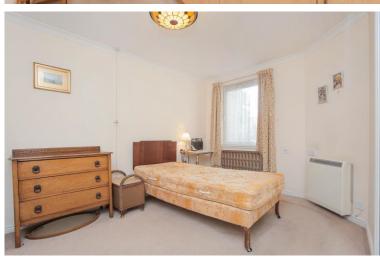

This rarely available apartment offers flexible and spacious accommodation with welcoming views on to the development's beautifully manicured gardens. The property enters by secure entry. The sitting room is bright and spacious with patio doors leading out to the communal gardens and French doors to the kitchen. The kitchen is fitted with a range of wall and floor mounted units, oven, hob and extractor fan. The bedroom is a spacious double with built in wardrobes. The accommodation is completed with the bathroom which is tiled and fitted with a three-piece suite. The property specification includes full double glazing and electric storage heating and a 24-hour care-line service with alarm chords in every room. The apartment is entirely wheelchair accessible with widened doors and space for turning. There is a residents' lounge and laundry room, both located on the ground floor with a House Manager also located on-site. The retirement apartments in this development have an age restriction of 60 years of age minimum for a single person.