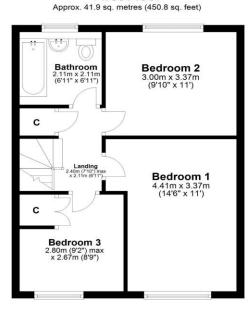

All room measurements are taken from the longest and widest points:-

Hallway:2.31m x 1.81mLiving Room:7.51m x 3.67mKitchen:3.60m x 3.01mBedroom 14.41m x 3.37mBedroom 23.00m x 3.37mBedroom 32.80m x 2.67mBathroom:2.11m x 2.11m

## First Floor

Total area: approx. 83.8 sq. metres (901.6 sq. feet)

IMPORTANT: we would like to inform prospective purchasers that these sales particulars have been prepared as a general guide only. A detailed survey has not been carried out, nor the services, appliances and fittings tested. Room sizes should not be relied upon for furnishing purposes and are approximate. If floor plans are included, they are for guidance only and illustration purposes only and may not be to scale. If there are any important matters likely to affect your decision to buy, please contact us before viewing the property.