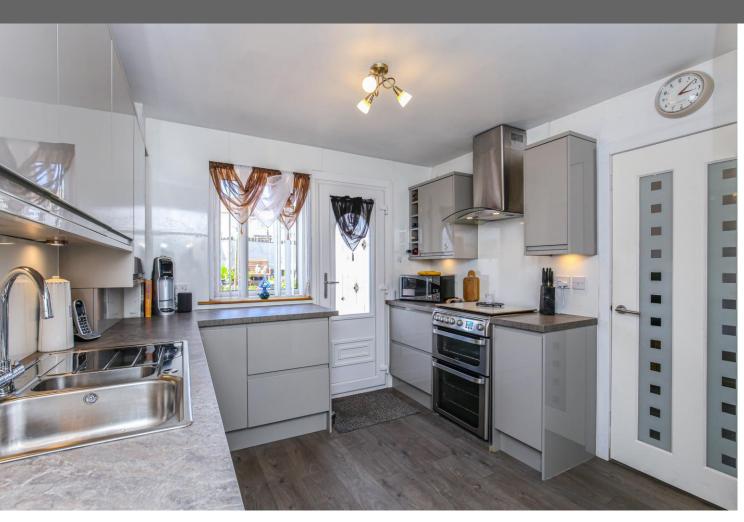

#### 16 Traquair Avenue, Paisley PA2 0TN

Pattison and Company are delighted to offer for sale this extremely well presented three bedroom end terrace villa in the sought after area of Foxbar, Paisley. The property boasts a welcoming reception hallway with a large under stair storage cupboard. The lounge/dining room is bright and spacious with dual aspects to both the front and rear of the property. The newly fitted kitchen comes complete with high gloss floor and wall mounted cabinets and gives access to the well tendered back garden and decking area. The upper landing leads to one single bedroom with a built-in wardrobe and two double bedrooms, one of which has "Beech" effect laminated flooring. The bathroom is also newly fitted, complete with a three piece white suite comprising a w.c, vanity unit wash hand basin with storage and bath with over bath shower. The landing also provides access to the partially floored and insulated attic via a stow-away ladder. The subjects benefit from gas central heating, full double glazing, a tarmac driveway and shed and well maintained enclosed garden grounds to the front, side and rear. Paisley itself offers local shopping, sports/recreational facilities, schooling and regular public transport. The nearby M8 motorway network provides access to most major towns and cities throughout the central belt of Scotland, whilst Glasgow International Airport provides access to destinations further afield.

All room measurements are taken from the longest and widest points:-

Hallway:2.31m x 1.81mLiving Room:7.51m x 3.67mKitchen:3.60m x 3.01mBedroom 14.41m x 3.37mBedroom 23.00m x 3.37mBedroom 32.80m x 2.67mBathroom:2.11m x 2.11m