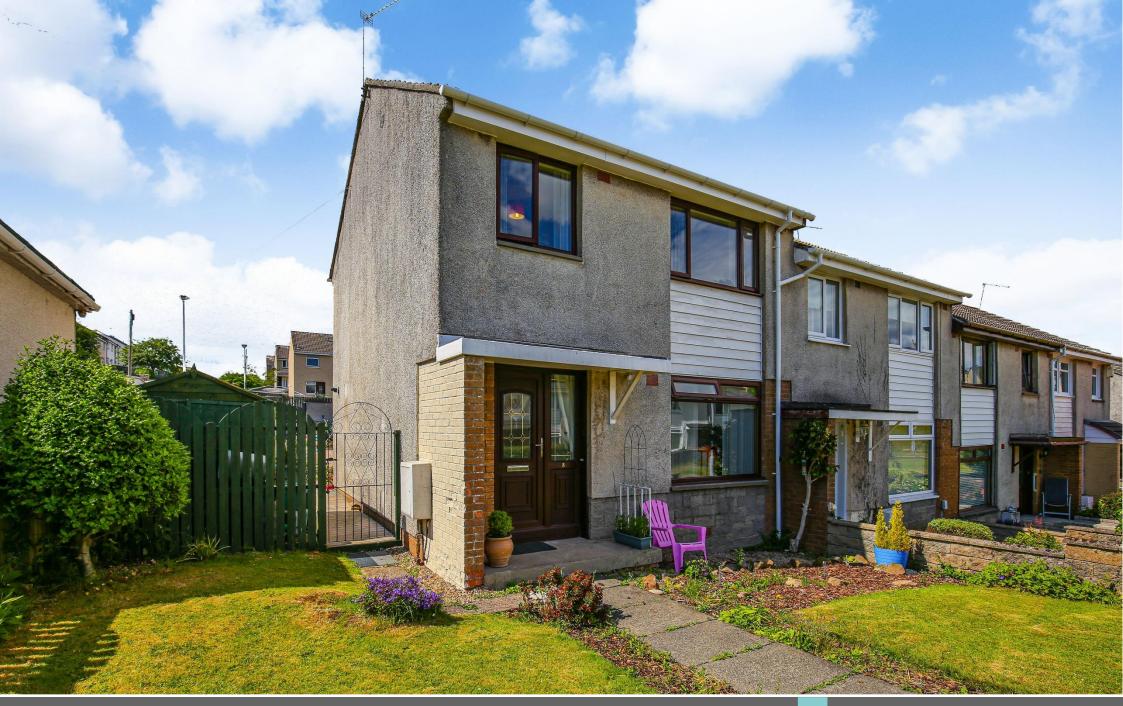

#### 16 Traquair Avenue, Paisley PA2 0TN

Pattison and Company are delighted to offer for sale this extremely well presented three bedroom end terrace villa in the sought after area of Foxbar, Paisley. The property boasts a welcoming reception hallway with a large under stair storage cupboard. The lounge/dining room is bright and spacious with dual aspects to both the front and rear of the property. The newly fitted kitchen comes complete with high gloss floor and wall mounted cabinets and gives access to the well tendered back garden and decking area. The upper landing leads to one single bedroom with a built-in wardrobe and two double bedrooms, one of which has "Beech" effect laminated flooring. The bathroom is also newly fitted, complete with a three piece white suite comprising a w.c, vanity unit wash hand basin with storage and bath with over bath shower. The landing also provides access to the partially floored and insulated attic via a stow-away ladder. The subjects benefit from gas central heating, full double glazing, a tarmac driveway and shed and well maintained enclosed garden grounds to the front, side and rear. Paisley itself offers local shopping, sports/recreational facilities, schooling and regular public transport. The nearby M8 motorway network provides access to most major towns and cities throughout the central belt of Scotland, whilst Glasgow International Airport provides access to destinations further afield.