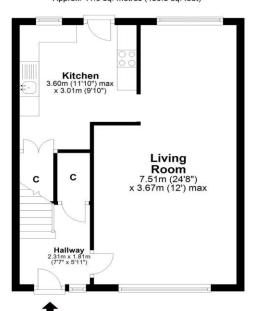

All room measurements are taken from the longest and widest points:-

Hallway:2.31m x 1.81mLiving Room:7.51m x 3.67mKitchen:3.60m x 3.01mBedroom 14.41m x 3.37mBedroom 23.00m x 3.37mBedroom 32.80m x 2.67mBathroom:2.11m x 2.11m

#### **Ground Floor** Approx. 41.9 sq. metres (450.8 sq. feet)