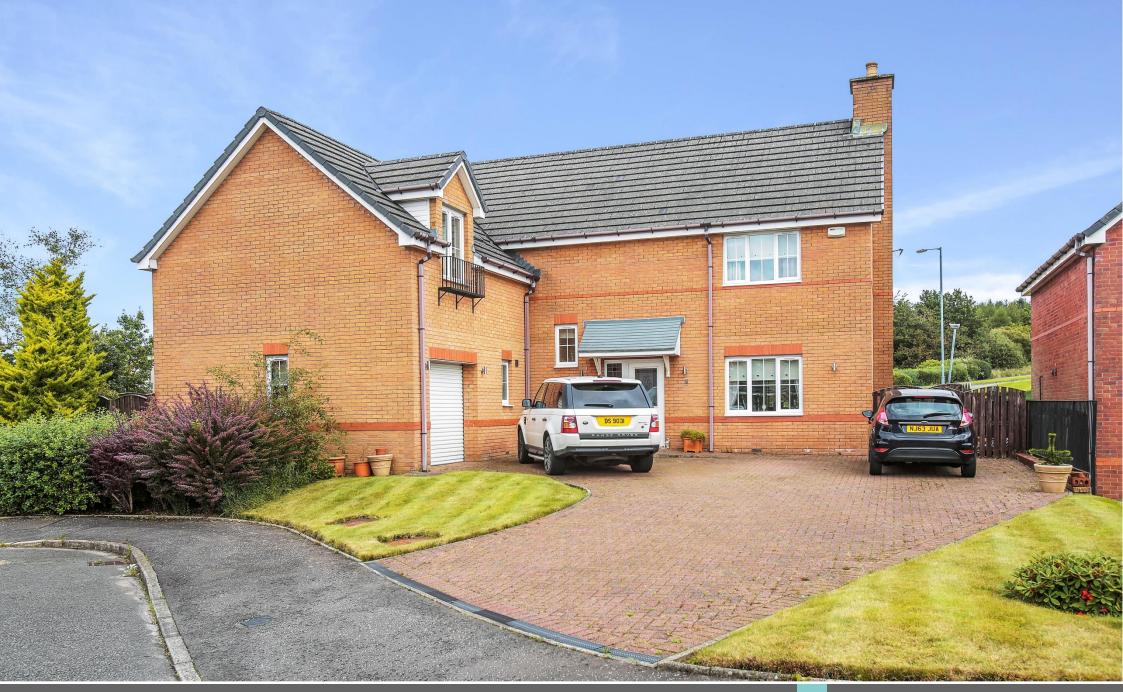

## 8 Lint Mill Way, Cumbernauld, G68 9LP

This is a stunning and immaculately presented 5 bedroom detached villa in the Smithstone area of Cumbernauld. The property enters in to a warm and welcoming hallway giving access to ground floor apartments with an ornate wooden staircase leading to the second floor. The ground floor of the property provides a generously sized and bright living room, separate dining room, family room, utility room and study. The study could instead be used as a separate living space or as a play area. The kitchen is also located on the ground floor and benefits from base and floor mounted units and contemporary tiled floor. The impressive range cooker adds another level of practicability to kitchen. The second floor is accessed via the main hallway and stair and gives access to all 5 bedrooms. The master bedroom and Bedroom 5 come complete with en-suite bathrooms and each of those bedrooms are complemented by walk-in wardrobes. Bedrooms 2, 3 and 4 are all good sized doubles and all benefit from fitted wardrobe space. The property is situated on an extensive plot and externally you will find a double garage to the front of the property with monoblocked driveway. The rear garden with a very well maintained landscaped lawn and decked area is accessed through patio doors from both the family room and the living room and is perfect for families or entertaining. The property specification includes: gas central heating, gas fireplace in the living room and upvc double glazing throughout.