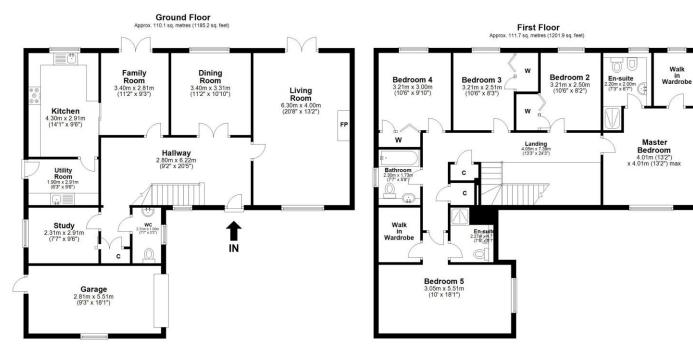

All room measurements are taken from the longest and widest points:-

GROUND FLOOR Hallway: 2.80m x 6.22m Living Room: 6.30m x 4.00m Dining Room: 3.40m x 3.31m Family Room: 3.40m x 2.81m Kitchen: 4.30m x 2.91m Utility Room: 1.90m x 2.91m Study: 2.31m x 2.91m WC: 2.31m x 1.00m FIRST FLOOR Master Bedroom: 4.01m x 4.01m Master En-Suite: 2.20m x 2.00m Bedroom 2: 3.21m x 2.50m Bedroom 3: 3.21m x 2.51m Bedroom 4: 3.21m x 4.00m Bathroom: 2.30m x 1.73m Bedroom 5: 3.05m x 5.51m Bedroom 5 En-Suite: 2.27m x 1.7m GARAGE Garage: 2.81m x 5.51m

## Lint Mill Way, Cumbernauld, G68 9LP

Total area: approx. 221.8 sq. metres (2387.2 sq. feet)

IMPORTANT: we would like to inform prospective purchasers that these sales particulars have been prepared as a general guide only. A detailed survey has not been carried out, nor the services, appliances and fittings tested. Room sizes should not be relied upon for furnishing purposes and are approximate. If floor plans are included, they are for guidance only and illustration purposes only and may not be to scale. If there are any important matters likely to affect your decision to buy, please contact us before viewing the property.