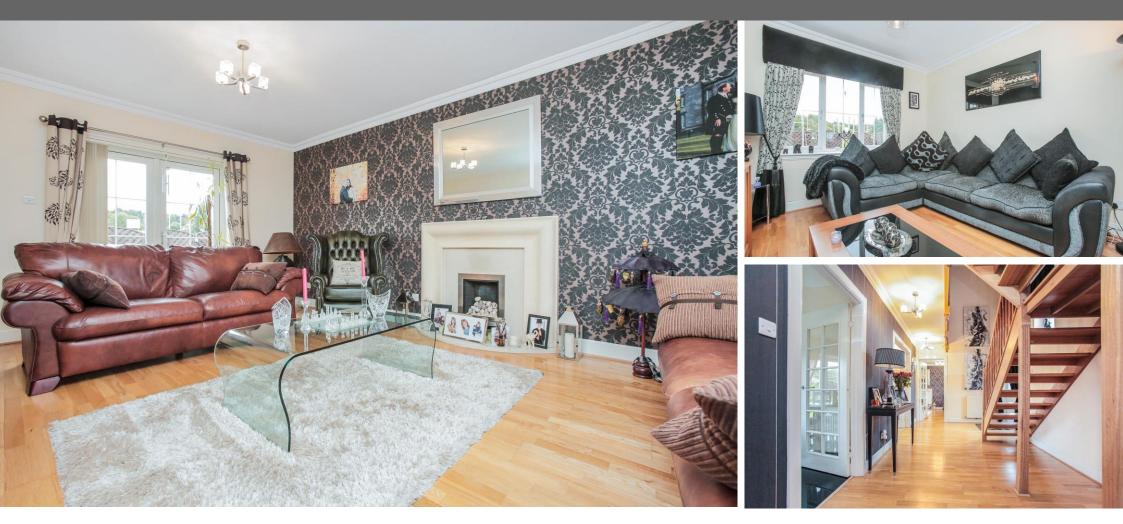

## 8 Lint Mill Way, Cumbernauld, G68 9LP

This is a stunning and immaculately presented 5 bedroom detached villa in the Smithstone area of Cumbernauld. The property enters in to a warm and welcoming hallway giving access to ground floor apartments with an ornate wooden staircase leading to the second floor. The ground floor of the property provides a generously sized and bright living room, separate dining room, family room, utility room and study. The study could instead be used as a separate living space or as a play area. The kitchen is also located on the ground floor and benefits from base and floor mounted units and contemporary tiled floor. The impressive range cooker adds another level of practicability to kitchen. The second floor is accessed via the main hallway and stair and gives access to all 5 bedrooms. The master bedroom and Bedroom 5 come complete with en-suite bathrooms and each of those bedrooms are complemented by walk-in wardrobes. Bedrooms 2, 3 and 4 are all good sized doubles and all benefit from fitted wardrobe space. The property is situated on an extensive plot and externally you will find a double garage to the front of the property with monoblocked driveway. The rear garden with a very well maintained landscaped lawn and decked area is accessed through patio doors from both the family room and the living room and is perfect for families or entertaining. The property specification includes: gas central heating, gas fireplace in the living room and upvc double glazing throughout.