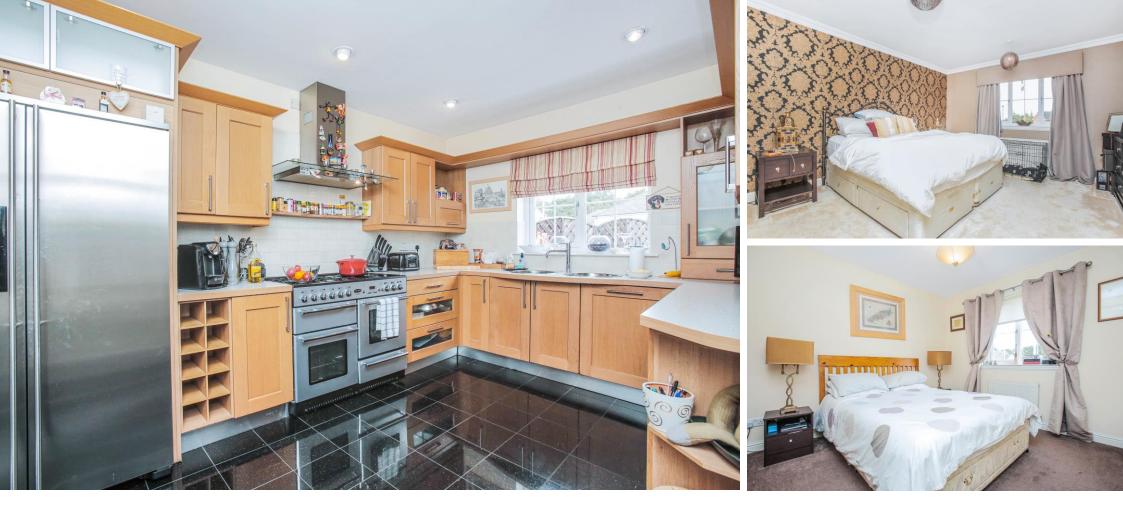

## 8 Lint Mill Way, Cumbernauld, G68 9LP

This is a stunning and immaculately presented 5 bedroom detached villa in the Smithstone area of Cumbernauld. The property enters in to a warm and welcoming hallway giving access to ground floor apartments with an ornate wooden staircase leading to the second floor. The ground floor of the property provides a generously sized and bright living room, separate dining room, family room, utility room and study. The study could instead be used as a separate living space or as a play area. The kitchen is also located on the ground floor and benefits from base and floor mounted units and contemporary tiled floor. The impressive range cooker adds another level of practicability to kitchen. The second floor is accessed via the main hallway and stair and gives access to all 5 bedrooms. The master bedroom and Bedroom 5 come complete with en-suite bathrooms and each of those bedrooms are complemented by walk-in wardrobes. Bedrooms 2, 3 and 4 are all good sized doubles and all benefit from fitted wardrobe space. The property is situated on an extensive plot and externally you will find a double garage to the front of the property with monoblocked driveway. The rear garden with a very well maintained landscaped lawn and decked area is accessed through patio doors from both the family room and the living room and is perfect for families or entertaining. The property specification includes: gas central heating, gas fireplace in the living room and upvc double glazing throughout.