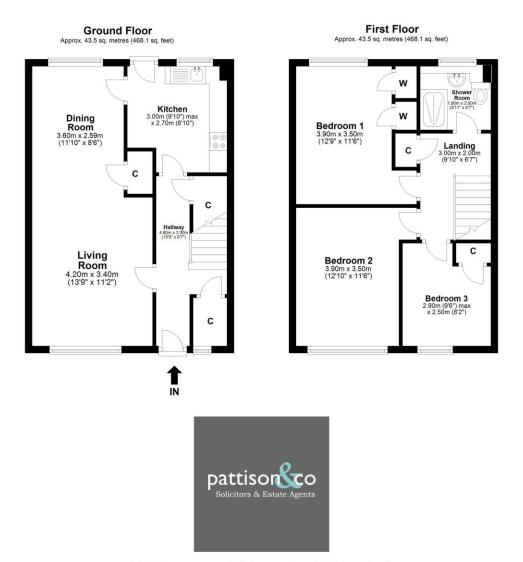

All room measurements are taken at the longest and widest points:-Living Room 4.20m × 3.40m Dining Room 3.60m × 2.59m Hallway: 4.80m × 2.00m Kitchen: 3.00m × 2.7m Bedroom 1: 3.90m × 3.50m Bedroom 2: 3.90m × 3.50m Bedroom 3: 2.90m × 2.50m Landing: 3.00m × 2.00m Shower Room: 1.80m × 2.00m

## Palmerston Place, Johnstone PA5 0RF

Total area: approx. 87.0 sq. metres (936.2 sq. feet)

IMPORTANT: we would like to inform prospective purchasers that these sales particulars have been prepared as a general guide only. A detailed survey has not been carried out, nor the services, appliances and fittings tested. Room sizes should not be relied upon for furnishing purposes and are approximate. If floor plans are included, they are for guidance only and illustration purposes only and may not be to scale. If there are any important matters likely to affect your decision to buy, please contact us before viewing the property.