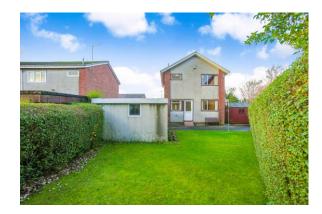

## 16 Palmerston Place, Johnstone, PA5 0RF

This is a rarely available purpose-built detached property offering ample potential to create an ideal family home with a flexible layout. The property enters by an entrance hallway giving to access to all apartments. The sitting room is bright and spacious with windows overlooking the front. The dining room is adjacent with ample space for a dining table and overlooks the rear gardens. The kitchen is fitted with a range of wall and floor mounted units and has a door giving access to the rear garden. The ground floor is completed by two cupboard storage areas. Bedroom I overlooking the rear provides ample space for a double bed and comes with two cupboard spaces. Bedrooms 2 and 3 overlooking the front are both good sized doubles, with bedroom 3 also benefitting from cupboard space. The accommodation is completed with a shower room benefitting from a three piece suite. Externally there are superb gardens to the front and a well maintained private garden to the rear as well as a paved area for seating. The garden area extends to the side of the house creating vast potential for a side extension. The property further benefits from a large driveway and single garage and is located at the end of a quiet cul-de-sac with no through traffic. The property specification includes UPVC double glazed windows as well as UPVC double glazed doors to the front and rear. The property is in close proximity to usual amenities such as schools and restaurants. Furthermore, the M8 Motorway network also connects Johnstone to the central belt with ease.