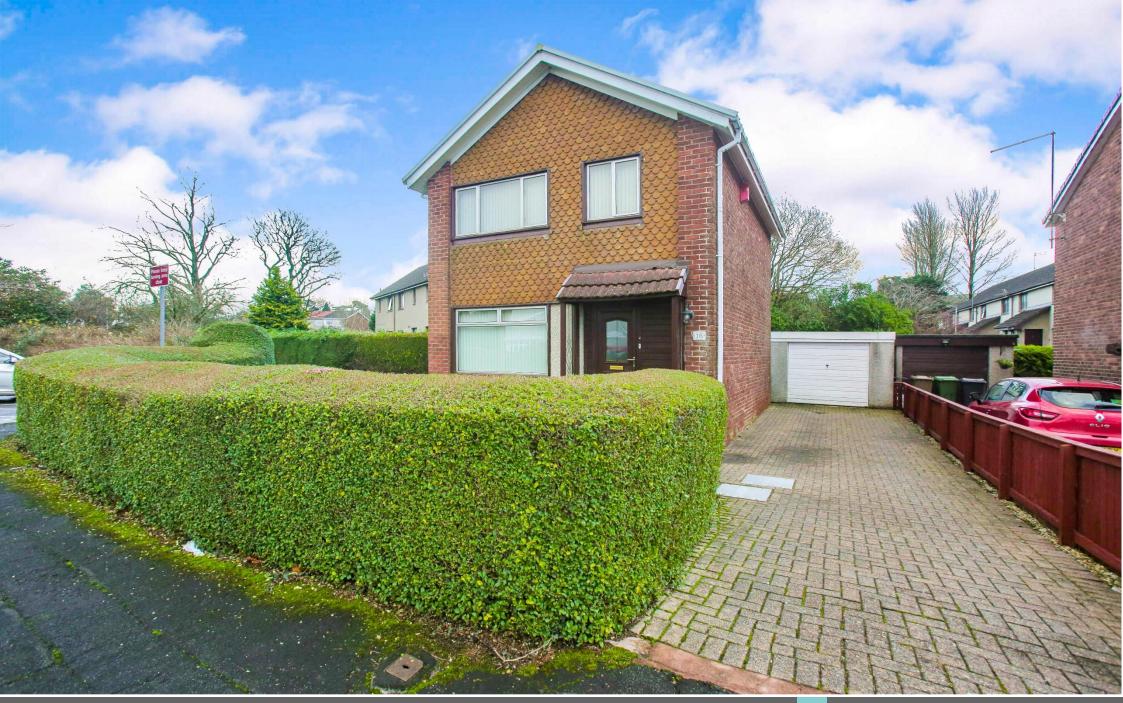

## 16 Palmerston Place, Johnstone, PA5 0RF

This is a rarely available purpose-built detached property offering ample potential to create an ideal family home with a flexible layout. The property enters by an entrance hallway giving to access to all apartments. The sitting room is bright and spacious with windows overlooking the front. The dining room is adjacent with ample space for a dining table and overlooks the rear gardens. The kitchen is fitted with a range of wall and floor mounted units and has a door giving access to the rear garden. The ground floor is completed by two cupboard storage areas. Bedroom I overlooking the rear provides ample space for a double bed and comes with two cupboard spaces. Bedrooms 2 and 3 overlooking the front are both good sized doubles, with bedroom 3 also benefitting from cupboard space. The accommodation is completed with a shower room benefitting from a three piece suite. Externally there are superb gardens to the front and a well maintained private garden to the rear as well as a paved area for seating. The garden area extends to the side of the house creating vast potential for a side extension. The property further benefits from a large driveway and single garage and is located at the end of a quiet cul-de-sac with no through traffic. The property specification includes UPVC double glazed windows as well as UPVC double glazed doors to the front and rear. The property is in close proximity to usual amenities such as schools and restaurants. Furthermore, the M8 Motorway network also connects Johnstone to the central belt with ease.