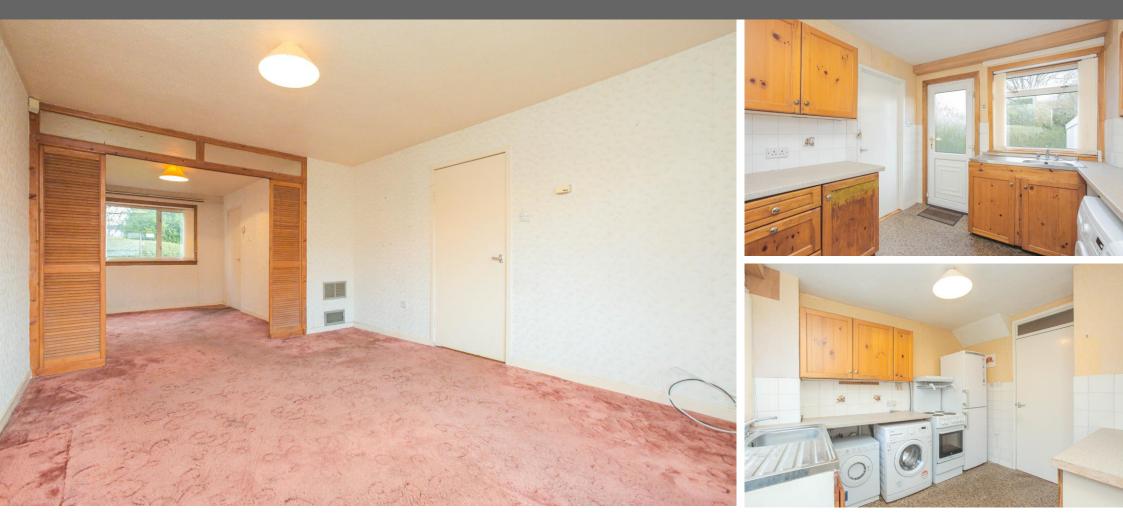

## 16 Palmerston Place, Johnstone, PA5 0RF

This is a rarely available purpose-built detached property offering ample potential to create an ideal family home with a flexible layout. The property enters by an entrance hallway giving to access to all apartments. The sitting room is bright and spacious with windows overlooking the front. The dining room is adjacent with ample space for a dining table and overlooks the rear gardens. The kitchen is fitted with a range of wall and floor mounted units and has a door giving access to the rear garden. The ground floor is completed by two cupboard storage areas. Bedroom I overlooking the rear provides ample space for a double bed and comes with two cupboard spaces. Bedrooms 2 and 3 overlooking the front are both good sized doubles, with bedroom 3 also benefitting from cupboard space. The accommodation is completed with a shower room benefitting from a three piece suite. Externally there are superb gardens to the front and a well maintained private garden to the rear as well as a paved area for seating. The garden area extends to the side of the house creating vast potential for a side extension. The property further benefits from a large driveway and single garage and is located at the end of a quiet cul-de-sac with no through traffic. The property specification includes UPVC double glazed windows as well as UPVC double glazed doors to the front and rear. The property is in close proximity to usual amenities such as schools and restaurants. Furthermore, the M8 Motorway network also connects Johnstone to the central belt with ease.