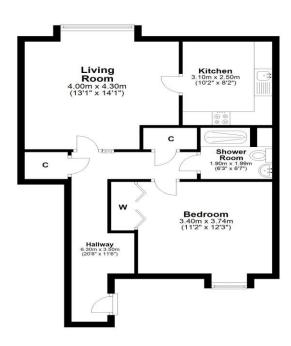

All room measurements are taken from the longest and widest points:-

 Hallway
 6.30m x 3.50m

 Living Room
 4.00m x 4.30m

 Kitchen
 3.10m x 2.50m

 Bedroom
 3.40m x 3.74m

 Shower Room
 1.90m x 1.99m

## Shaw Court, Newton Mearns, G77 5GH

Total area: approx. 57.7 sq. metres (621.4 sq. feet)

IMPORTANT: we would like to inform prospective purchasers that these sales particulars have been prepared as a general guide only. A detailed survey has not been carried out, nor the services, appliances and fittings tested. Room sizes should not be relied upon for furnishing purposes and are approximate. If floor plans are included, they are for guidance only and illustration purposes only and may not be to scale. If there are any important matters likely to affect your decision to buy, please contact us before viewing the property.