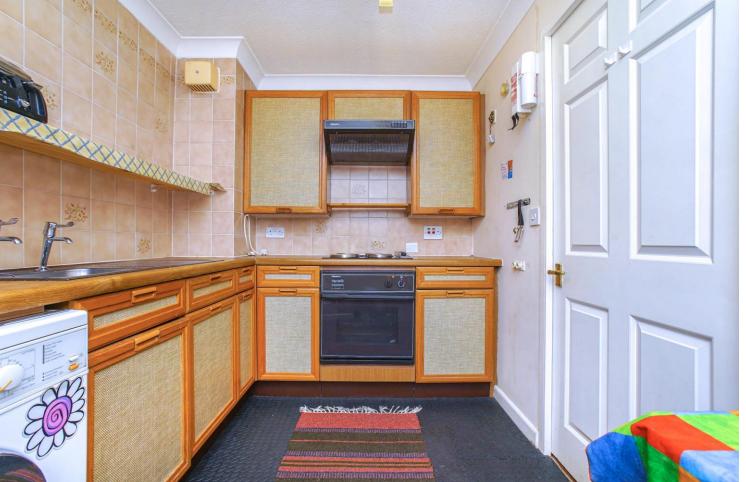

## 1 Shaw Court, Newton Mearns, G77 5GH

Pattison and Company are pleased to offer this delightful ground floor, main door retirement flat situated in the ever popular Shaw Court, part of the larger Homeshaw House development.. The property comprises of a long entrance hallway with two large storage cupboards. The bright and spacious living room provides ample space for dining and gives access to the kitchen which hosts a good range of floor and wall mounted units along with integrated oven, hob, fridge and freezer. There is a generous sized double bedroom which comes complete with built in mirrored wardrobes, and finally a shower room with heated towel rail, tiling and large shower enclosure. The property is further complemented by double glazing and electric heating. The property also benefits from well-maintained landscaped communal garden grounds, private resident's parking facilities, residents lounge and an in-house manager. The property is maintained by James Gibb Factors. This retirement property is only suitable for certain buyers.

All room measurements are taken from the longest and widest points:-

 Hallway
 6.30m x 3.50m

 Living Room
 4.00m x 4.30m

 Kitchen
 3.10m x 2.50m

 Bedroom
 3.40m x 3.74m

 Shower Room
 1.90m x 1.99m