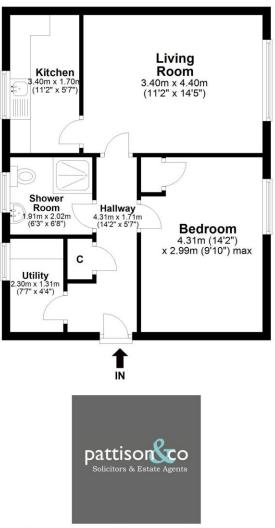

All room measurements are taken at the longest and widest points:-

Hallway: 4.31m x 1.71m Living Room: 3.40m x 4.40m Kitchen: 3.40m x 1.70m Bedroom: 4.31m x 2.99m Shower Room: 1.91m x 2.02m Utility Room: 2.30m x 1.31m

pattison

www.pattisonandcompany.com

Certificate Number :

Total area: approx. 48.5 sq. metres (521.7 sq. feet)

IMPORTANT: we would like to inform prospective purchasers that these sales particulars have been prepared as a general guide only. A detailed survey has not been carried out, nor the services, appliances and fittings tested. Room sizes should not be relied upon for furnishing purposes and are approximate. If floor plans are included, they are for guidance only and illustration purposes only and may not be to scale. If there are any important matters likely to affect your decision to buy, please contact us before viewing the property.