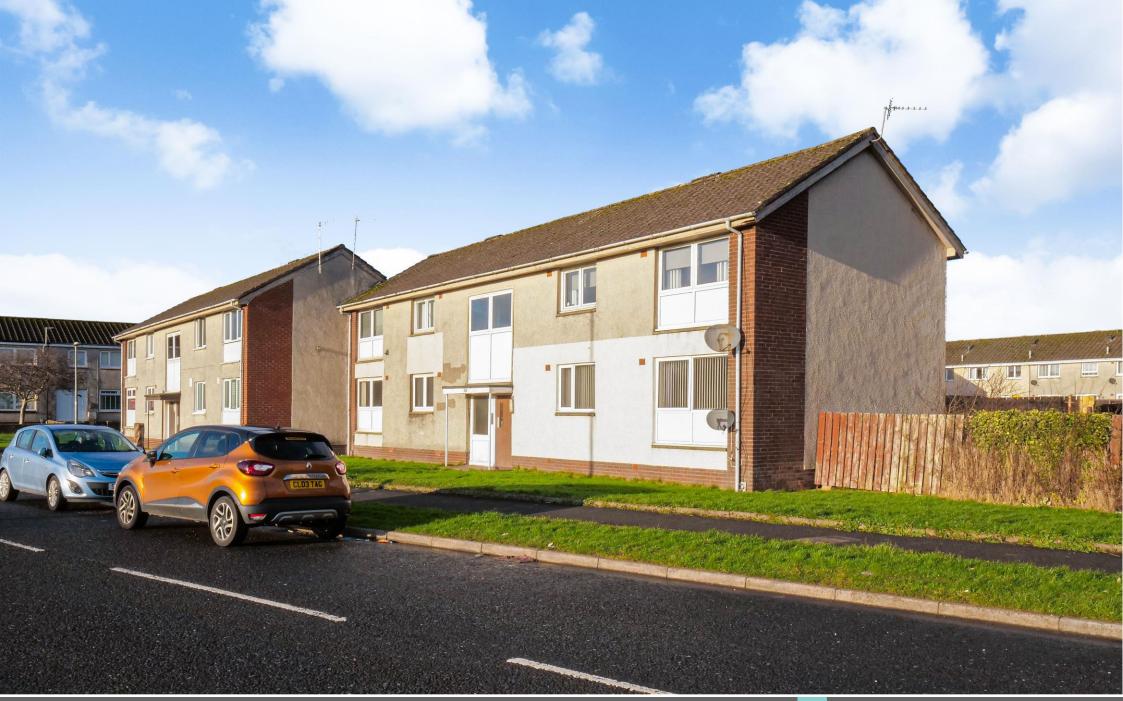

## Offers Over £64,500

Flat 0/2, 103B Cockels Loan, Renfrew, PA4 0NJ

This is a well presented ground floor flat within established pocket of Renfrew. The property enters by a bright and welcoming hallway and enjoys neutral décor throughout. The living room benefits from a large double window, contemporary laminate flooring and cool tones with space for a modest dining table. The kitchen benefits from wall and floor mounted cabinets, integrated oven, hob and cooker hood and space for a fridge/freezer. The bedroom provides ample space for a double sized bed and features laminate flooring and neutral walls. The shower room boasts neutral wall boards with contemporary silver edging with modern shower, WC and basin. The accommodation is completed with a utility room currently housing the boiler and washing machine. The property specification includes secure door entry, double glazed UPVC windows, UPVC front door and gas central heating. The property is in close proximity to usual amenities such as supermarkets, schools and restaurants - and the popular Braehead Shopping Centre and adventure area XSite. Furthermore, the M8 Motorway network also connects Renfrew to the central belt with ease.