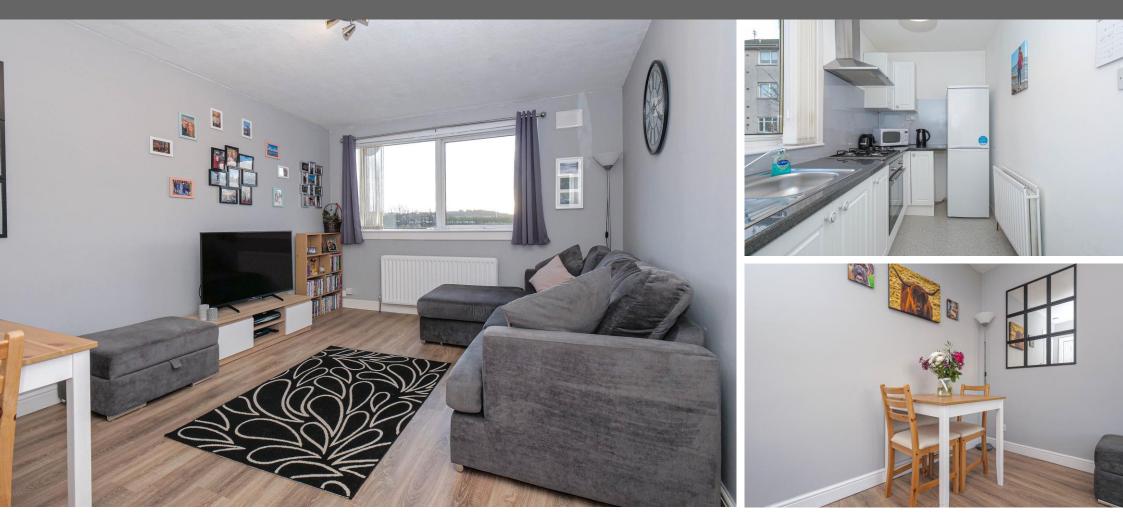

## Offers Over £64,500

Flat 0/2, 103B Cockels Loan, Renfrew, PA4 0NJ

This is a well presented ground floor flat within established pocket of Renfrew. The property enters by a bright and welcoming hallway and enjoys neutral décor throughout. The living room benefits from a large double window, contemporary laminate flooring and cool tones with space for a modest dining table. The kitchen benefits from wall and floor mounted cabinets, integrated oven, hob and cooker hood and space for a fridge/freezer. The bedroom provides ample space for a double sized bed and features laminate flooring and neutral walls. The shower room boasts neutral wall boards with contemporary silver edging with modern shower, WC and basin. The accommodation is completed with a utility room currently housing the boiler and washing machine. The property specification includes secure door entry, double glazed UPVC windows, UPVC front door and gas central heating. The property is in close proximity to usual amenities such as supermarkets, schools and restaurants - and the popular Braehead Shopping Centre and adventure area XSite. Furthermore, the M8 Motorway network also connects Renfrew to the central belt with ease.