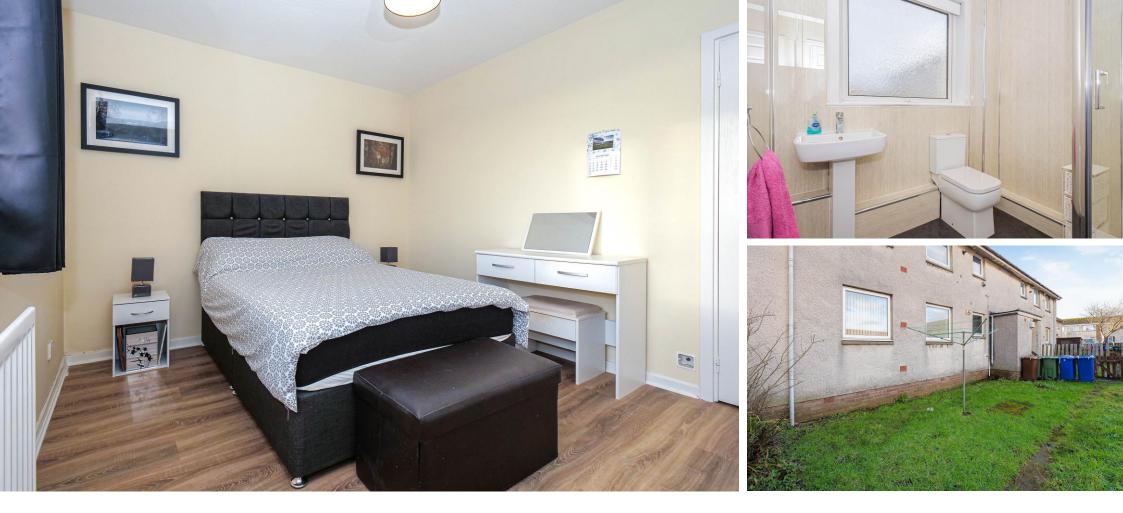

## Offers Over £64,500

Flat 0/2, 103B Cockels Loan, Renfrew, PA4 0NJ

This is a well presented ground floor flat within established pocket of Renfrew. The property enters by a bright and welcoming hallway and enjoys neutral décor throughout. The living room benefits from a large double window, contemporary laminate flooring and cool tones with space for a modest dining table. The kitchen benefits from wall and floor mounted cabinets, integrated oven, hob and cooker hood and space for a fridge/freezer. The bedroom provides ample space for a double sized bed and features laminate flooring and neutral walls. The shower room boasts neutral wall boards with contemporary silver edging with modern shower, WC and basin. The accommodation is completed with a utility room currently housing the boiler and washing machine. The property specification includes secure door entry, double glazed UPVC windows, UPVC front door and gas central heating. The property is in close proximity to usual amenities such as supermarkets, schools and restaurants - and the popular Braehead Shopping Centre and adventure area XSite. Furthermore, the M8 Motorway network also connects Renfrew to the central belt with ease.