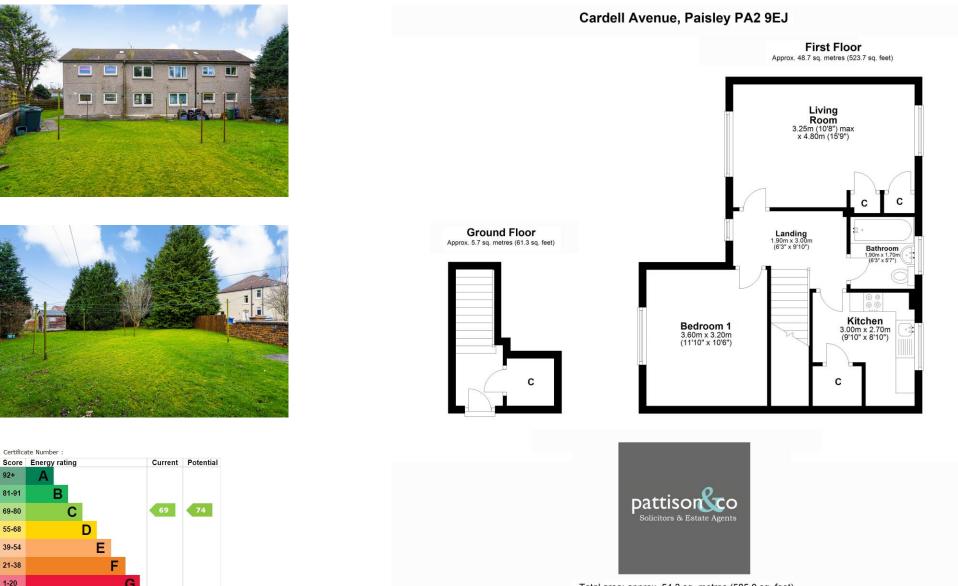

All room measurements are taken at the longest and widest points:-Ground Floor: Approx 5.7 sq m

First Floor: Approx 48.7 sq m

Living Room: 3.25m x 4.80m Kitchen: 3.00m x 2.70m Bedroom: 3.60m x 3.20m Bathroom: 1.90m x 1.70m Landing: 1.90m x 3.00m

www.pattisonandcompany.com

Total area: approx. 54.3 sq. metres (585.0 sq. feet)

https://find-energy-certificate.digital.communities.gov.uk/energy-certificate.

92+

IMPORTANT: we would like to inform prospective purchasers that these sales particulars have been prepared as a general guide only. A detailed survey has not been carried out, nor the services, appliances and fittings tested. Room sizes should not be relied upon for furnishing purposes and are approximate. If floor plans are included, they are for guidance only and illustration purposes only and may not be to scale. If there are any important matters likely to affect your decision to buy, please contact us before viewing the property.