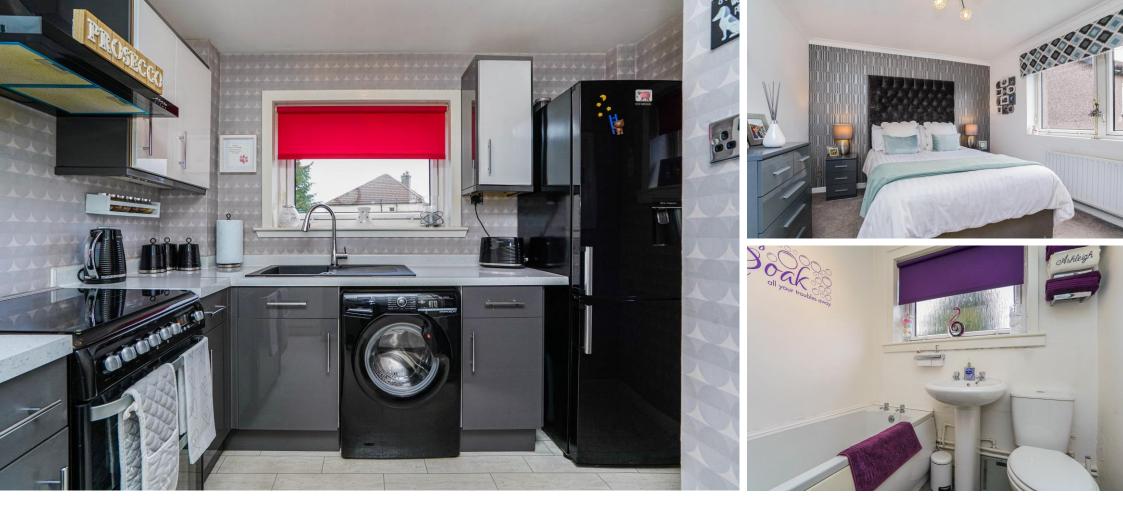

## 22 Cardell Avenue, Paisley, PA2 9EJ

This is a well presented upper cottage flat in the popular district of Paisley within a quiet cul-de-sac. The property enters by a bright ground floor hallway with stair access up to the upper cottage. The property enters by a welcoming first floor hallway giving access to all apartments. The living room benefits from dual aspect large double windows to the front and rear allowing for maximum light exposure and an integrated cupboard for storage. The kitchen boasts wall and floor mounted modern cabinetry with space for appliances, and feature sunken graphite bowl sink and drainer. The bedroom provides ample space for a double bed and also includes a large double window. The bathroom features a three piece suite with neutral décor and shower over bath. The property specification includes gas combi boiler, double glazing and well maintained gardens to the front and rear. The property is in close proximity to Paisley's excellent amenities such as Paisley Town Centre, schools, restaurants and shops. Further, this property provides excellent transport links to the Royal Alexandra hospital and to the central belt of Glasgow via Paisley Gilmour Street and Canal Street train stations.