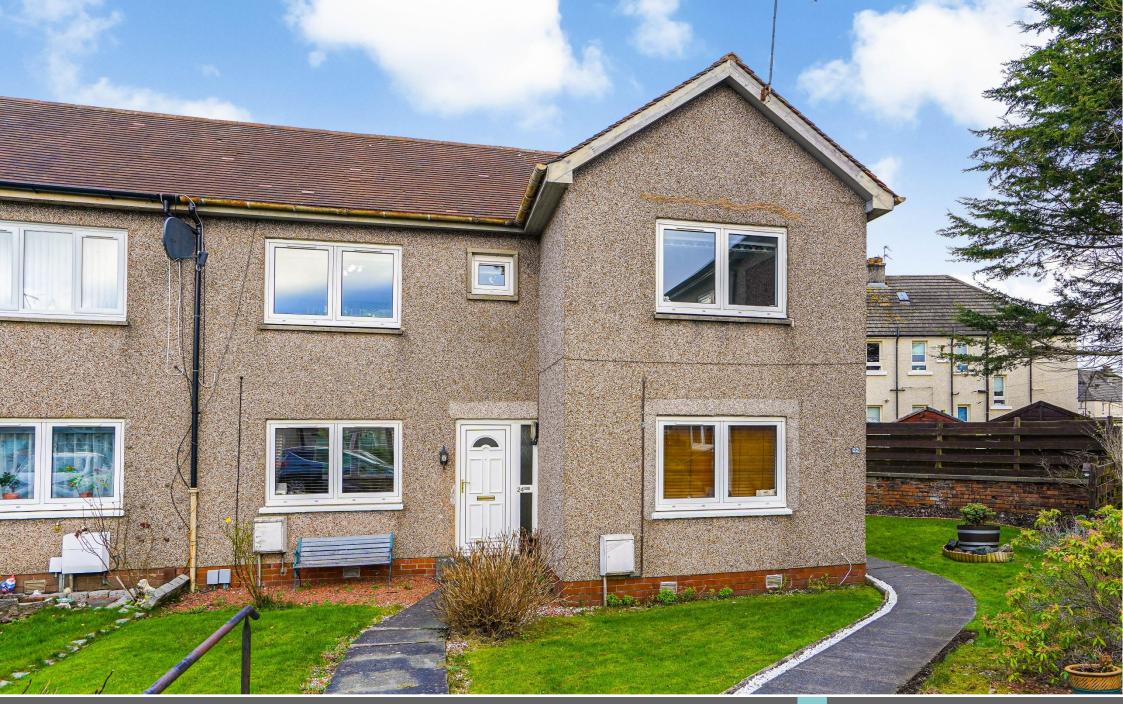

## 22 Cardell Avenue, Paisley, PA2 9EJ

This is a well presented upper cottage flat in the popular district of Paisley within a quiet cul-de-sac. The property enters by a bright ground floor hallway with stair access up to the upper cottage. The property enters by a welcoming first floor hallway giving access to all apartments. The living room benefits from dual aspect large double windows to the front and rear allowing for maximum light exposure and an integrated cupboard for storage. The kitchen boasts wall and floor mounted modern cabinetry with space for appliances, and feature sunken graphite bowl sink and drainer. The bedroom provides ample space for a double bed and also includes a large double window. The bathroom features a three piece suite with neutral décor and shower over bath. The property specification includes gas combi boiler, double glazing and well maintained gardens to the front and rear. The property is in close proximity to Paisley's excellent amenities such as Paisley Town Centre, schools, restaurants and shops. Further, this property provides excellent transport links to the Royal Alexandra hospital and to the central belt of Glasgow via Paisley Gilmour Street and Canal Street train stations.