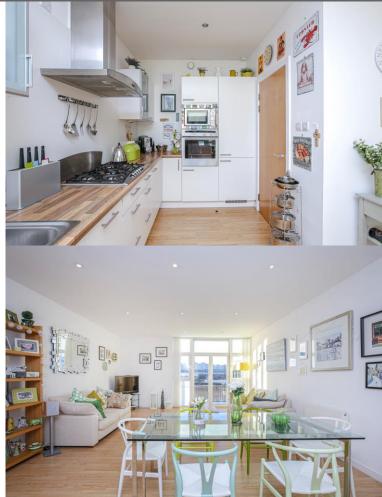

Flat 2/3, 336 Meadowside Quay Walk Glasgow Harbour | G11 6AW

Flat 2/3, 336 Meadowside Quay Walk, Glasgow, GII 6AW

This is a tremendously impressive second floor 2 bedroom flat within the popular Glasgow Harbour Development, with onwards views of the Clyde riverside. The property enters by a bright and welcoming hallway giving access to all apartments. The open plan kitchen/living space allows for maximum light exposure. Double patio doors connect the living space to the balcony area boasting the expansive and stunning views. The integrated kitchen includes modern floor and wall mounted cabinetry with integrated gas hob, oven and microwave. The master bedroom boats ample space for a double bed and storage and comes complete with integrated wardrobes. The en suite includes an impressive white sanitary set with modern full height tiling. The second bedroom, also boasting ample space for a double bed and office space, also features integrated wardrobes. The property is complemented by a generously sized family bathroom with integrated storage space and shower over bath. Externally, the quaint balcony provides breath-taking views of the Clyde riverside and provides a quiet place to relax. The property specification includes UPVC double glazing, gas central heating, lift access via communal areas and private underground parking area with an allocated space. The property is in close proximity to Glasgow's West End and City Centre where you will find all usual amenities such as bars, shops and restaurants and Glasgow University and the Queen Elizabeth Hospital is a just a short 10 minute car journey away. The property is well served by transport links with being only a few minutes away from the Partick stop on Glasgow's Subway and also Partick Train Station. Furthermore, the M8 Motorway network also connects Glasgow to the central belt with ease.