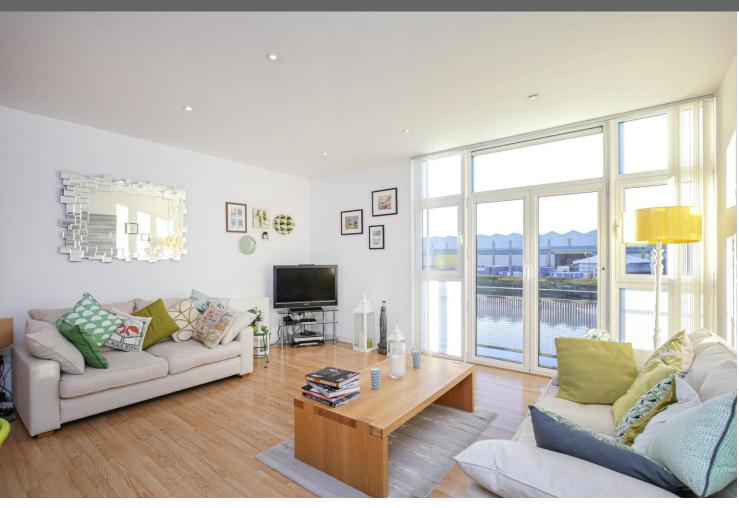

Flat 2/3, 336 Meadowside Quay Walk Glasgow Harbour | G11 6AW

Flat 2/3, 336 Meadowside Quay Walk, Glasgow, GII 6AW

This is a tremendously impressive second floor 2 bedroom flat within the popular Glasgow Harbour Development, with onwards views of the Clyde riverside. The property enters by a bright and welcoming hallway giving access to all apartments. The open plan kitchen/living space allows for maximum light exposure. Double patio doors connect the living space to the balcony area boasting the expansive and stunning views. The integrated kitchen includes modern floor and wall mounted cabinetry with integrated gas hob, oven and microwave. The master bedroom boats ample space for a double bed and storage and comes complete with integrated wardrobes. The en suite includes an impressive white sanitary set with modern full height tiling. The second bedroom, also boasting ample space for a double bed and office space, also features integrated wardrobes. The property is complemented by a generously sized family bathroom with integrated storage space and shower over bath. Externally, the quaint balcony provides breath-taking views of the Clyde riverside and provides a quiet place to relax. The property specification includes UPVC double glazing, gas central heating, lift access via communal areas and private underground parking area with an allocated space. The property is in close proximity to Glasgow's West End and City Centre where you will find all usual amenities such as bars, shops and restaurants and Glasgow University and the Queen Elizabeth Hospital is a just a short 10 minute car journey away. The property is well served by transport links with being only a few minutes away from the Partick stop on Glasgow's Subway and also Partick Train Station. Furthermore, the M8 Motorway network also connects Glasgow to the central belt with ease.