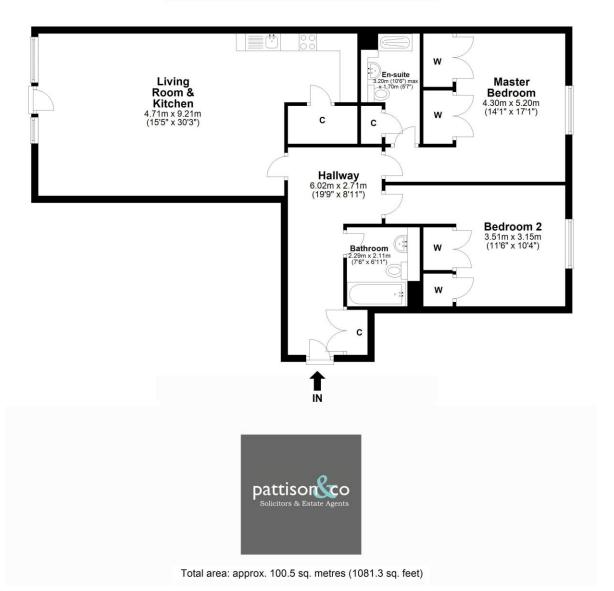

All room measurements are taken at the longest and widest points:-

Hallway: 6.02m x 2.71m

Living Room & Kitchen: 4.71m x 9.21m

Master Bedroom: 4.30m x 5.20m

En-Suite: 3.20m x 1.70m Bedroom 2: 3.51m x 3.15m Bathroom: 2.29m x 2.11m

## Meadowside Quay Walk, Glasgow, G11 6AW

IMPORTANT: we would like to inform prospective purchasers that these sales particulars have been prepared as a general guide only. A detailed survey has not been carried out, nor the services, appliances and fittings tested. Room sizes should not be relied upon for furnishing purposes and are approximate. If floor plans are included, they are for guidance only and illustration purposes only and may not be to scale. If there are any important matters likely to affect your decision to buy, please contact us before viewing the property.