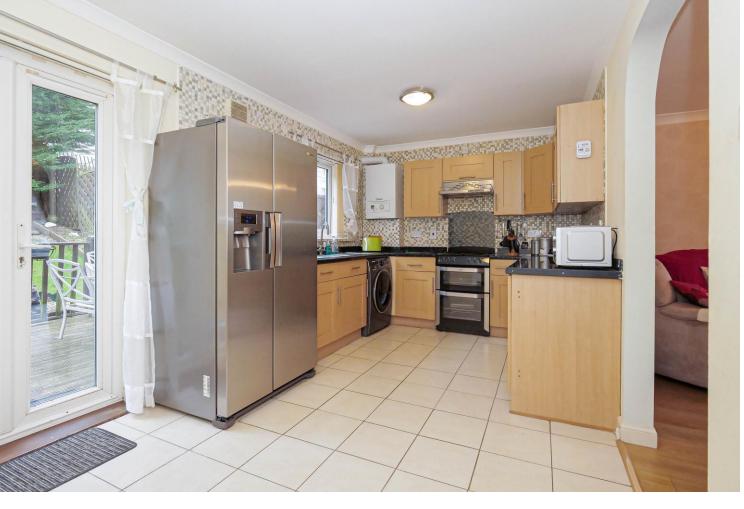

## 7 Whitworth Gate, Glasgow, G20 9JH

This is a charming 2 bed semi detached property situated within a quiet cul-de-sac in popular Ruchill area of Glasgow. The property enters by a bright and welcoming hallway giving access to all apartments. The living room benefits from laminate floor coverings, a large window allowing for maximum light exposure and feature fireplace. The living room leads to the kitchen / dining space and boasts wall and floor mounted cabinetry with feature mosaic tiling and space for white goods. The dining area looks out on to a wonderfully quaint decking area giving access to a tremendously large and south facing rear garden space. Additionally, the downstairs accommodation benefits from a WC. Bedroom I provides ample space for a double bed and comes complete with integrated wardrobes with mirrored sliding doors. Bedroom 2 also provides ample space for a double bed and benefits from integrated storage space. The family bathroom is tastefully decorated and comprises white sanitaryware with integrated storage and shower over bath. The attic space is a bonus space within the property and has been partially floored. The property specification includes gas central heating, UPVC double glazed windows, UPVC double glazed doors, residents parking and a large south facing rear garden space. All usual local amenities can be found on the nearby Maryhill Road, with Great Western Road and Byres Road being a short distance away, and which offer a wide selection of bars, shops and restaurants. Ruchill Park is a short walk from the property as is Possilpark & Parkhouse Railway Station connecting the property to the central belt with ease.

All room measurements are taken at the longest and widest points:-

Kitchen: 2.70m x 5.20m Living Room: 4.40m x 4.21m Downstairs WC: 1.90m x 1.20m Bedroom 1: 2.80m x 4.20m Bedroom 2: 3.71m x 2.60m Bathroom: 2.00m x 2.30m Attic: 6.20m x 5.20m