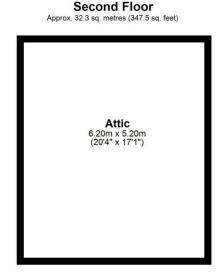

All room measurements are taken at the longest and widest points:-

Kitchen: 2.70m x 5.20m Living Room: 4.40m x 4.21m Downstairs WC: 1.90m x 1.20m Bedroom 1: 2.80m x 4.20m Bedroom 2: 3.71m x 2.60m Bathroom: 2.00m x 2.30m Attic: 6.20m x 5.20m

First Floor

**Ground Floor** 

Total area: approx. 111.9 sq. metres (1203.9 sq. feet)

IMPORTANT: we would like to inform prospective purchasers that these sales particulars have been prepared as a general guide only. A detailed survey has not been carried out, nor the services, appliances and fittings tested. Room sizes should not be relied upon for furnishing purposes and are approximate. If floor plans are included, they are for guidance only and illustration purposes only and may not be to scale. If there are any important matters likely to affect your decision to buy, please contact us before viewing the property.