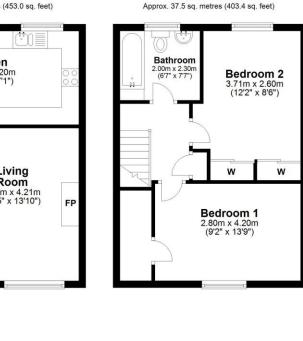

All room measurements are taken at the longest and widest points:-

Kitchen: 2.70m x 5.20m Living Room: 4.40m x 4.21m Downstairs WC: 1.90m x 1.20m Bedroom 1: 2.80m x 4.20m Bedroom 2: 3.71m x 2.60m Bathroom: 2.00m x 2.30m Attic: 6.20m x 5.20m

First Floor

**Ground Floor** 

Total area: approx. 111.9 sq. metres (1203.9 sq. feet)

IMPORTANT: we would like to inform prospective purchasers that these sales particulars have been prepared as a general guide only. A detailed survey has not been carried out, nor the services, appliances and fittings tested. Room sizes should not be relied upon for furnishing purposes and are approximate. If floor plans are included, they are for guidance only and illustration purposes only and may not be to scale. If there are any important matters likely to affect your decision to buy, please contact us before viewing the property.