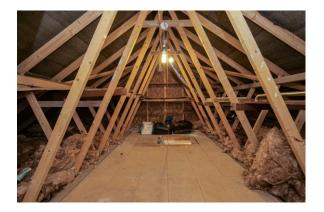

## 7 Whitworth Gate, Glasgow, G20 9JH

This is a charming 2 bed semi detached property situated within a quiet cul-de-sac in popular Ruchill area of Glasgow. The property enters by a bright and welcoming hallway giving access to all apartments. The living room benefits from laminate floor coverings, a large window allowing for maximum light exposure and feature fireplace. The living room leads to the kitchen / dining space and boasts wall and floor mounted cabinetry with feature mosaic tiling and space for white goods. The dining area looks out on to a wonderfully quaint decking area giving access to a tremendously large and south facing rear garden space. Additionally, the downstairs accommodation benefits from a WC. Bedroom I provides ample space for a double bed and comes complete with integrated wardrobes with mirrored sliding doors. Bedroom 2 also provides ample space for a double bed and benefits from integrated storage space. The family bathroom is tastefully decorated and comprises white sanitaryware with integrated storage and shower over bath. The attic space is a bonus space within the property and has been partially floored. The property specification includes gas central heating, UPVC double glazed windows, UPVC double glazed doors, residents parking and a large south facing rear garden space. All usual local amenities can be found on the nearby Maryhill Road, with Great Western Road and Byres Road being a short distance away, and which offer a wide selection of bars, shops and restaurants. Ruchill Park is a short walk from the property as is Possilpark & Parkhouse Railway Station connecting the property to the central belt with ease.

All room measurements are taken at the longest and widest points:-

Kitchen: 2.70m x 5.20m Living Room: 4.40m x 4.21m Downstairs WC: 1.90m x 1.20m Bedroom 1: 2.80m x 4.20m Bedroom 2: 3.71m x 2.60m Bathroom: 2.00m x 2.30m Attic: 6.20m x 5.20m