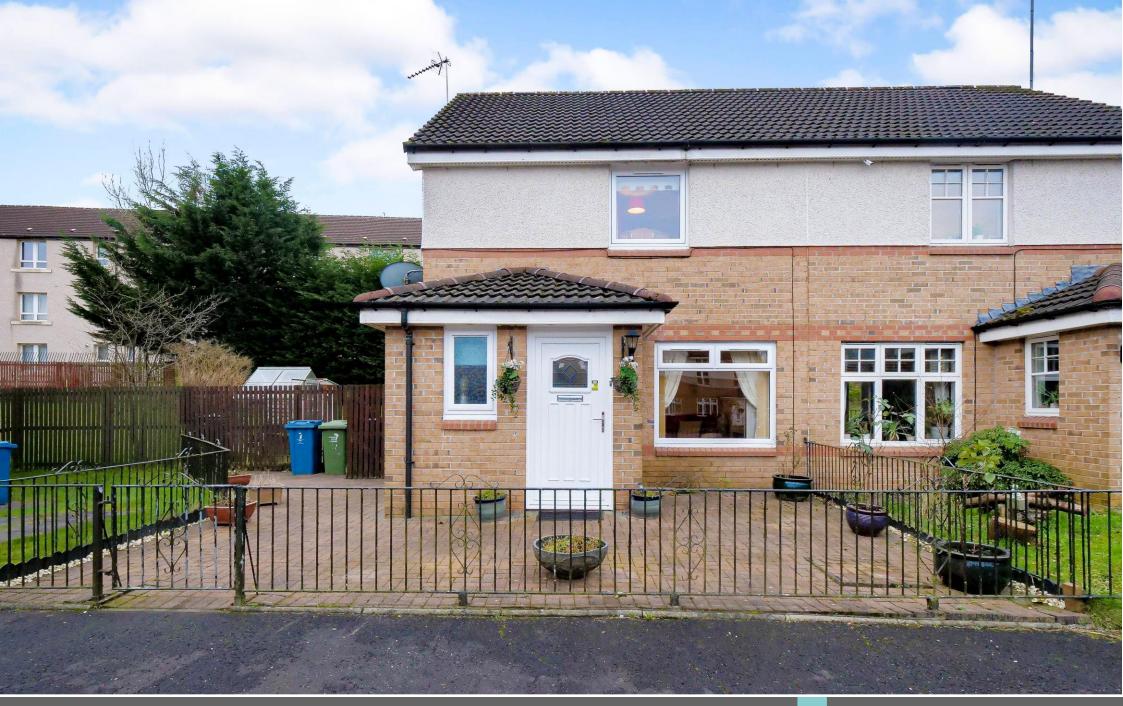

## 7 Whitworth Gate, Glasgow, G20 9JH

This is a charming 2 bed semi detached property situated within a quiet cul-de-sac in popular Ruchill area of Glasgow. The property enters by a bright and welcoming hallway giving access to all apartments. The living room benefits from laminate floor coverings, a large window allowing for maximum light exposure and feature fireplace. The living room leads to the kitchen / dining space and boasts wall and floor mounted cabinetry with feature mosaic tiling and space for white goods. The dining area looks out on to a wonderfully quaint decking area giving access to a tremendously large and south facing rear garden space. Additionally, the downstairs accommodation benefits from a WC. Bedroom I provides ample space for a double bed and comes complete with integrated wardrobes with mirrored sliding doors. Bedroom 2 also provides ample space for a double bed and benefits from integrated storage space. The family bathroom is tastefully decorated and comprises white sanitaryware with integrated storage and shower over bath. The attic space is a bonus space within the property and has been partially floored. The property specification includes gas central heating, UPVC double glazed windows, UPVC double glazed doors, residents parking and a large south facing rear garden space. All usual local amenities can be found on the nearby Maryhill Road, with Great Western Road and Byres Road being a short distance away, and which offer a wide selection of bars, shops and restaurants. Ruchill Park is a short walk from the property as is Possilpark & Parkhouse Railway Station connecting the property to the central belt with ease.