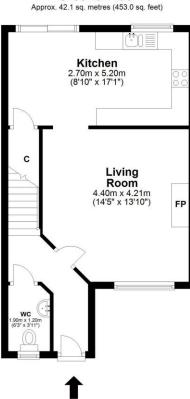

All room measurements are taken at the longest and widest points:-

Kitchen: 2.70m x 5.20m Living Room: 4.40m x 4.21m Downstairs WC: 1.90m x 1.20m Bedroom 1: 2.80m x 4.20m Bedroom 2: 3.71m x 2.60m Bathroom: 2.00m x 2.30m Attic: 6.20m x 5.20m

First Floor

**Ground Floor** 

Total area: approx. 111.9 sq. metres (1203.9 sq. feet)

IMPORTANT: we would like to inform prospective purchasers that these sales particulars have been prepared as a general guide only. A detailed survey has not been carried out, nor the services, appliances and fittings tested. Room sizes should not be relied upon for furnishing purposes and are approximate. If floor plans are included, they are for guidance only and illustration purposes only and may not be to scale. If there are any important matters likely to affect your decision to buy, please contact us before viewing the property.