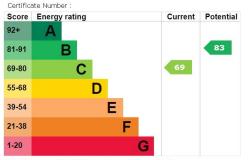

pattison

www.pattisonandcompany.com

https://find-energy-certificate.digital.communities.gov.uk/energy-certificate

Stanley Drive, Brookfield, Johnstone, PA5 8UF

Approx. Gross Internal Floor Area 1465 sq. ft / 136.14 sq. m