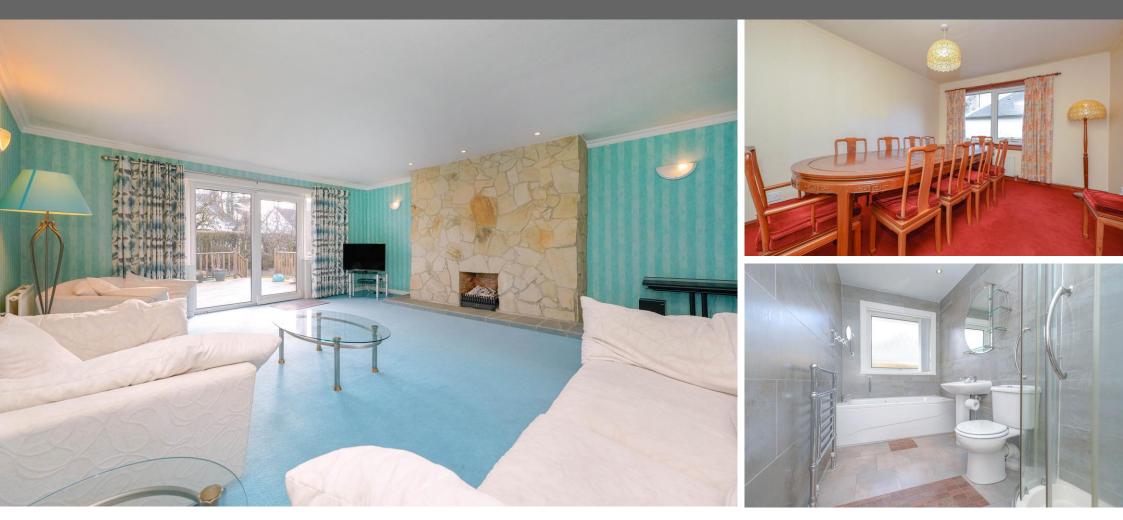

## Appin, 3 Stanley Drive, Brookfield, PA5 8UF

This is a substantial and well presented 3 bedroom one storey bungalow in the ever popular area of Brookfield, Johnstone. The property enters by a bright and welcoming hallway giving access to all apartments. The rear facing lounge presents as a welcoming space to relax and includes feature fireplace together with sliding patio doors allowing for maximum light exposure. The patio doors lead on to the patio decking, which enjoys an enviable south facing garden. The front facing kitchen boasts wall and floor mounted cabinetry in neutral décor and benefits from integrated appliances and abundant worktop space. The kitchen flows in to the spacious dining area where there is space aplenty for a large dining set. Bedroom I provides ample space for a double bed is complimented by two large integrated wardrobes and an inviting en-suite bathroom. Bedrooms 2 and 3 are well proportioned and provide ample space for a double bed and ancillary storage. The family bathroom is complimented by stunning full height wall and also floor tiling, and includes three piece suite with separate shower enclosure and bath. The expansive rear gardens are a sight to be adorned, screened by hedges, and provide a quiet and spacious area to relax and enjoy. The property specification is completed with an expansive private driveway and single garage to the rear, together with UPVC double glazing and gas central heating. Brookfield is a much desired village providing quick access to Johnstone, Bridge of Weir and Houston where all usual amenities such as cafes, supermarkets and shops can be found. Further, the nearby M8 motorway network connects the property to the central belt with ease.