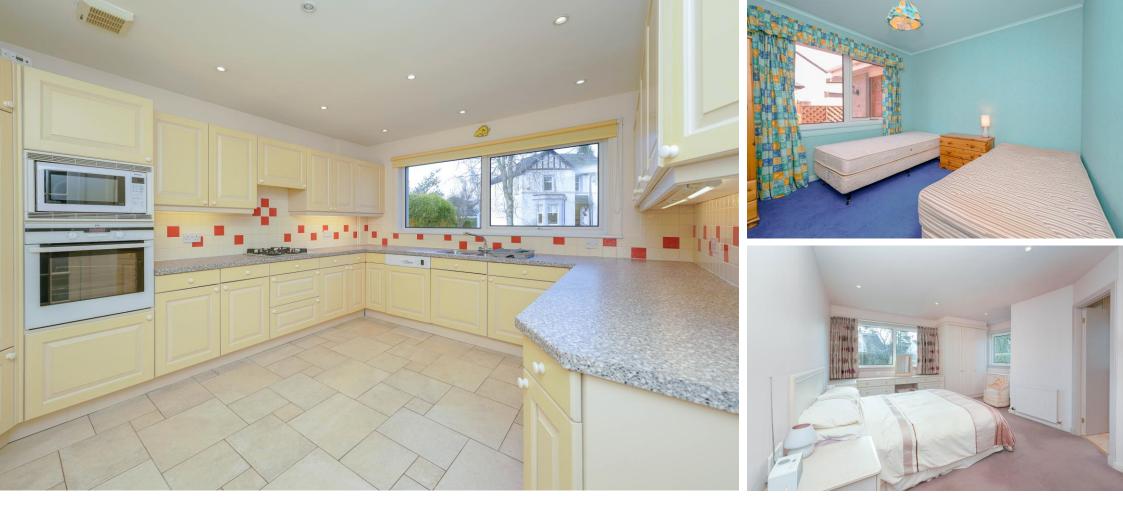

## Appin, 3 Stanley Drive, Brookfield, PA5 8UF

This is a substantial and well presented 3 bedroom one storey bungalow in the ever popular area of Brookfield, Johnstone. The property enters by a bright and welcoming hallway giving access to all apartments. The rear facing lounge presents as a welcoming space to relax and includes feature fireplace together with sliding patio doors allowing for maximum light exposure. The patio doors lead on to the patio decking, which enjoys an enviable south facing garden. The front facing kitchen boasts wall and floor mounted cabinetry in neutral décor and benefits from integrated appliances and abundant worktop space. The kitchen flows in to the spacious dining area where there is space aplenty for a large dining set. Bedroom I provides ample space for a double bed is complimented by two large integrated wardrobes and an inviting en-suite bathroom. Bedrooms 2 and 3 are well proportioned and provide ample space for a double bed and ancillary storage. The family bathroom is complimented by stunning full height wall and also floor tiling, and includes three piece suite with separate shower enclosure and bath. The expansive rear gardens are a sight to be adorned, screened by hedges, and provide a quiet and spacious area to relax and enjoy. The property specification is completed with an expansive private driveway and single garage to the rear, together with UPVC double glazing and gas central heating. Brookfield is a much desired village providing quick access to Johnstone, Bridge of Weir and Houston where all usual amenities such as cafes, supermarkets and shops can be found. Further, the nearby M8 motorway network connects the property to the central belt with ease.