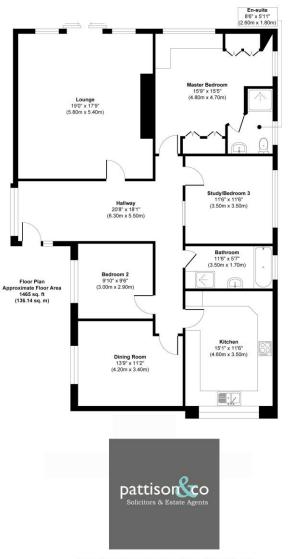

All room measurements are taken from the longest widest points and are approximate only:-Hallway: 6.30m x 5.50m Lounge: 5.80m x 5.40m Kitchen: 4.60m x 3.50m Dining Room: 4.20m x 3.40m Master Bedroom: 4.80m x 4.70m En-Suite: 2.60m x 1.80m Bedroom 2: 3.00m x 2.90m Study/Bedroom 3: 3.50m x 3.50m Bathroom: 3.50m x 1.70m

pattison

www.pattisonandcompany.com

https://find-energy-certificate.digital.communities.gov.uk/energy-certificate

Stanley Drive, Brookfield, Johnstone, PA5 8UF

Approx. Gross Internal Floor Area 1465 sq. ft / 136.14 sq. m