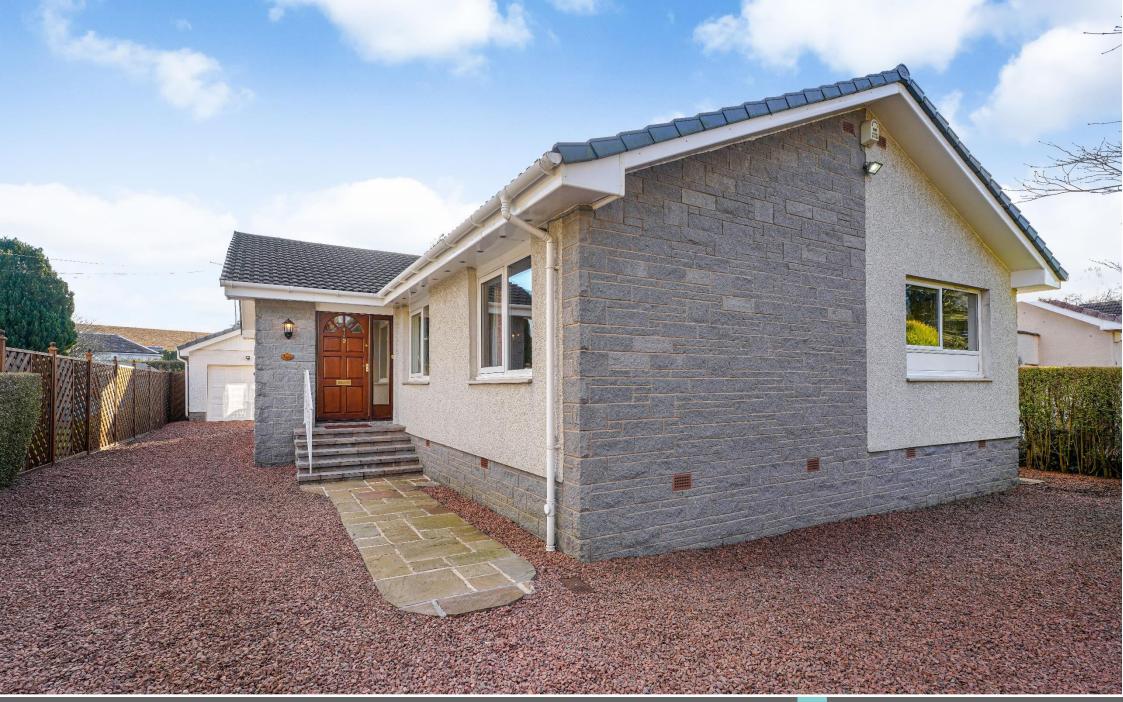

## Appin, 3 Stanley Drive, Brookfield, PA5 8UF

This is a substantial and well presented 3 bedroom one storey bungalow in the ever popular area of Brookfield, Johnstone. The property enters by a bright and welcoming hallway giving access to all apartments. The rear facing lounge presents as a welcoming space to relax and includes feature fireplace together with sliding patio doors allowing for maximum light exposure. The patio doors lead on to the patio decking, which enjoys an enviable south facing garden. The front facing kitchen boasts wall and floor mounted cabinetry in neutral décor and benefits from integrated appliances and abundant worktop space. The kitchen flows in to the spacious dining area where there is space aplenty for a large dining set. Bedroom I provides ample space for a double bed is complimented by two large integrated wardrobes and an inviting en-suite bathroom. Bedrooms 2 and 3 are well proportioned and provide ample space for a double bed and ancillary storage. The family bathroom is complimented by stunning full height wall and also floor tiling, and includes three piece suite with separate shower enclosure and bath. The expansive rear gardens are a sight to be adorned, screened by hedges, and provide a quiet and spacious area to relax and enjoy. The property specification is completed with an expansive private driveway and single garage to the rear, together with UPVC double glazing and gas central heating. Brookfield is a much desired village providing quick access to Johnstone, Bridge of Weir and Houston where all usual amenities such as cafes, supermarkets and shops can be found. Further, the nearby M8 motorway network connects the property to the central belt with ease.