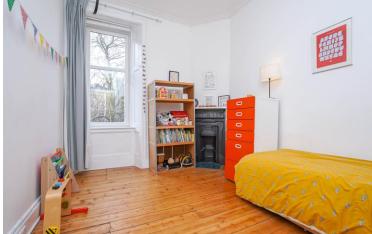

## Flat 1/2, 92 Langside Avenue, Glasgow, G41 2TR

This is an enviable Southside address situated within desirable red sandstone Tenement on the preferred first floor. The property enjoys a privileged position overlooking on to Queens Park, and enters by a bright and welcoming hallway giving access to all apartments. The front facing living space relishes a traditional sectioned bay window allowing for maximum light exposure, and benefits from hardwood flooring and upgraded fireplace which has retained the original brickwork. The kitchen has been upgraded in recent years to a high quality and modern standard, to include wall and floor mounted cabinetry and window seat nook. The kitchen is rather expansive in size and provides space aplenty for a dining set. The kitchen is complimented by a generously sized pantry. Bedroom I is front facing and enjoys double window feature overlooking the quaint gardens of Queens Park, and provides ample space for a double bed and storage. Bedroom 2 benefits from traditional style fireplace and also provides ample space for double bed and storage. The bathroom features contemporary full height subway tiling and black panelling, and includes "rain shower" over bath and glass to finish, as well as traditional style sanitaryware. The property specification includes secure communal entry, UPVC double glazing, gas combination boiler and well manicured communal gardens to the rear. Langside Avenue is conveniently placed for all amenities, and offers diverse range of facilities such as supermarkets, cafes, bars and restaurants. Mount Florida train station is a short journey away, as are the M8 and M77 motorway networks which connect the Southside to the West of Scotland and Central belt with ease.