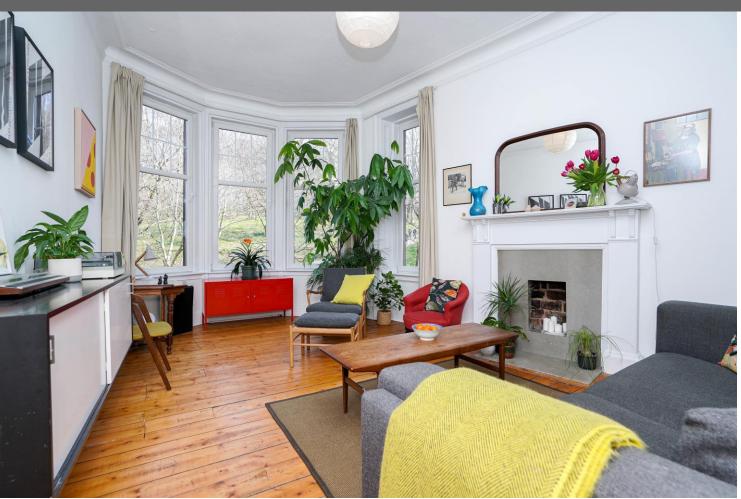

## Flat 1/2, 92 Langside Avenue, Glasgow, G41 2TR

This is an enviable Southside address situated within desirable red sandstone Tenement on the preferred first floor. The property enjoys a privileged position overlooking on to Queens Park, and enters by a bright and welcoming hallway giving access to all apartments. The front facing living space relishes a traditional sectioned bay window allowing for maximum light exposure, and benefits from hardwood flooring and upgraded fireplace which has retained the original brickwork. The kitchen has been upgraded in recent years to a high quality and modern standard, to include wall and floor mounted cabinetry and window seat nook. The kitchen is rather expansive in size and provides space aplenty for a dining set. The kitchen is complimented by a generously sized pantry. Bedroom I is front facing and enjoys double window feature overlooking the quaint gardens of Queens Park, and provides ample space for a double bed and storage. Bedroom 2 benefits from traditional style fireplace and also provides ample space for double bed and storage. The bathroom features contemporary full height subway tiling and black panelling, and includes "rain shower" over bath and glass to finish, as well as traditional style sanitaryware. The property specification includes secure communal entry, UPVC double glazing, gas combination boiler and well manicured communal gardens to the rear. Langside Avenue is conveniently placed for all amenities, and offers diverse range of facilities such as supermarkets, cafes, bars and restaurants. Mount Florida train station is a short journey away, as are the M8 and M77 motorway networks which connect the Southside to the West of Scotland and Central belt with ease.

All room measurements are taken at longest and widest points and are approximate only:-

Hallway: 3.30m x 2.10m Living Room: 5.76m x 3.73m Kitchen: 4.05m x 4.00m Bedroom 1: 3.51m x 4.90m Bedroom 2: 3.00m x 4.31m Bathroom: 2.53m x 2.10m