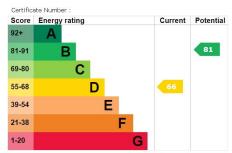

### https://find-energy-certificate.digital.communities.gov.uk/energy-certificate/