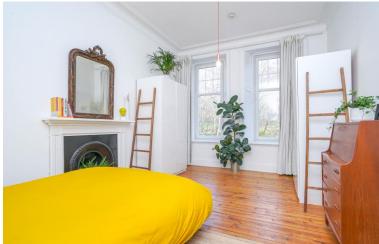

## Flat 1/2, 92 Langside Avenue, Glasgow, G41 2TR

This is an enviable Southside address situated within desirable red sandstone Tenement on the preferred first floor. The property enjoys a privileged position overlooking on to Queens Park, and enters by a bright and welcoming hallway giving access to all apartments. The front facing living space relishes a traditional sectioned bay window allowing for maximum light exposure, and benefits from hardwood flooring and upgraded fireplace which has retained the original brickwork. The kitchen has been upgraded in recent years to a high quality and modern standard, to include wall and floor mounted cabinetry and window seat nook. The kitchen is rather expansive in size and provides space aplenty for a dining set. The kitchen is complimented by a generously sized pantry. Bedroom I is front facing and enjoys double window feature overlooking the quaint gardens of Queens Park, and provides ample space for a double bed and storage. Bedroom 2 benefits from traditional style fireplace and also provides ample space for double bed and storage. The bathroom features contemporary full height subway tiling and black panelling, and includes "rain shower" over bath and glass to finish, as well as traditional style sanitaryware. The property specification includes secure communal entry, UPVC double glazing, gas combination boiler and well manicured communal gardens to the rear. Langside Avenue is conveniently placed for all amenities, and offers diverse range of facilities such as supermarkets, cafes, bars and restaurants. Mount Florida train station is a short journey away, as are the M8 and M77 motorway networks which connect the Southside to the West of Scotland and Central belt with ease.