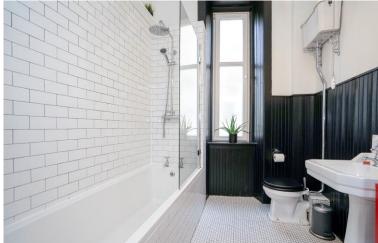

## Flat 1/2, 92 Langside Avenue, Glasgow, G41 2TR

This is an enviable Southside address situated within desirable red sandstone Tenement on the preferred first floor. The property enjoys a privileged position overlooking on to Queens Park, and enters by a bright and welcoming hallway giving access to all apartments. The front facing living space relishes a traditional sectioned bay window allowing for maximum light exposure, and benefits from hardwood flooring and upgraded fireplace which has retained the original brickwork. The kitchen has been upgraded in recent years to a high quality and modern standard, to include wall and floor mounted cabinetry and window seat nook. The kitchen is rather expansive in size and provides space aplenty for a dining set. The kitchen is complimented by a generously sized pantry. Bedroom I is front facing and enjoys double window feature overlooking the quaint gardens of Queens Park, and provides ample space for a double bed and storage. Bedroom 2 benefits from traditional style fireplace and also provides ample space for double bed and storage. The bathroom features contemporary full height subway tiling and black panelling, and includes "rain shower" over bath and glass to finish, as well as traditional style sanitaryware. The property specification includes secure communal entry, UPVC double glazing, gas combination boiler and well manicured communal gardens to the rear. Langside Avenue is conveniently placed for all amenities, and offers diverse range of facilities such as supermarkets, cafes, bars and restaurants. Mount Florida train station is a short journey away, as are the M8 and M77 motorway networks which connect the Southside to the West of Scotland and Central belt with ease.

All room measurements are taken at longest and widest points and are approximate only:-

Hallway: 3.30m x 2.10m Living Room: 5.76m x 3.73m Kitchen: 4.05m x 4.00m Bedroom 1: 3.51m x 4.90m Bedroom 2: 3.00m x 4.31m Bathroom: 2.53m x 2.10m