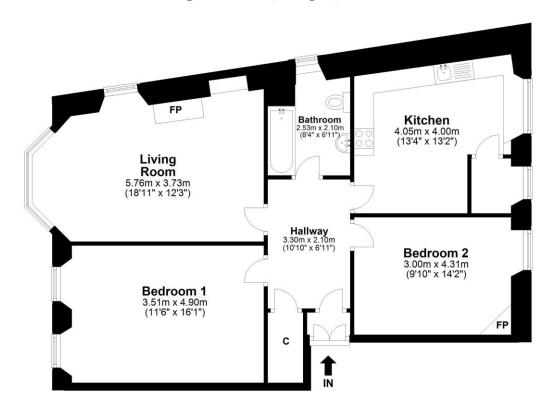

All room measurements are taken at longest and widest points and are approximate only:-

Hallway: 3.30m x 2.10m Living Room: 5.76m x 3.73m Kitchen: 4.05m x 4.00m Bedroom 1: 3.51m x 4.90m Bedroom 2: 3.00m x 4.31m Bathroom: 2.53m x 2.10m

# Langside Avenue, Glasgow, G41 2TR

Total area: approx. 83.1 sq. metres (894.4 sq. feet)

IMPORTANT: we would like to inform prospective purchasers that these sales particulars have been prepared as a general guide only. A detailed survey has not been carried out, nor the services, appliances and fittings tested. Room sizes should not be relied upon for furnishing purposes and are approximate. If floor plans are included, they are for guidance only and illustration purposes only and may not be to scale. If there are any important matters likely to affect your decision to buy, please contact us before viewing the property.