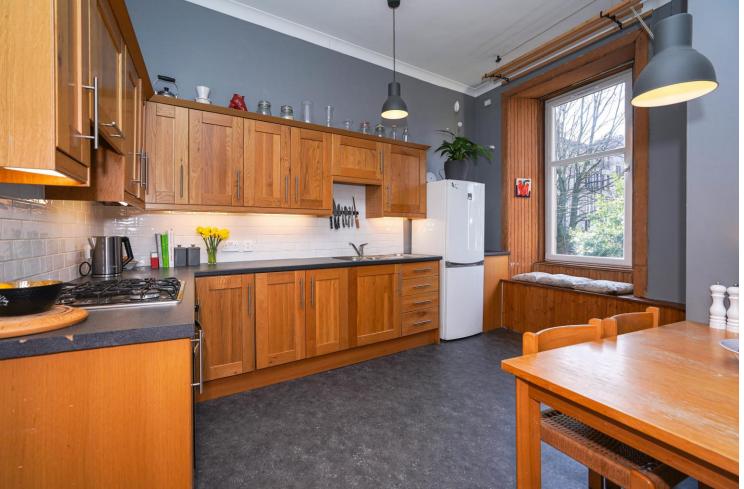

## Flat 1/2, 92 Langside Avenue, Glasgow, G41 2TR

This is an enviable Southside address situated within desirable red sandstone Tenement on the preferred first floor. The property enjoys a privileged position overlooking on to Queens Park, and enters by a bright and welcoming hallway giving access to all apartments. The front facing living space relishes a traditional sectioned bay window allowing for maximum light exposure, and benefits from hardwood flooring and upgraded fireplace which has retained the original brickwork. The kitchen has been upgraded in recent years to a high quality and modern standard, to include wall and floor mounted cabinetry and window seat nook. The kitchen is rather expansive in size and provides space aplenty for a dining set. The kitchen is complimented by a generously sized pantry. Bedroom I is front facing and enjoys double window feature overlooking the quaint gardens of Queens Park, and provides ample space for a double bed and storage. Bedroom 2 benefits from traditional style fireplace and also provides ample space for double bed and storage. The bathroom features contemporary full height subway tiling and black panelling, and includes "rain shower" over bath and glass to finish, as well as traditional style sanitaryware. The property specification includes secure communal entry, UPVC double glazing, gas combination boiler and well manicured communal gardens to the rear. Langside Avenue is conveniently placed for all amenities, and offers diverse range of facilities such as supermarkets, cafes, bars and restaurants. Mount Florida train station is a short journey away, as are the M8 and M77 motorway networks which connect the Southside to the West of Scotland and Central belt with ease.