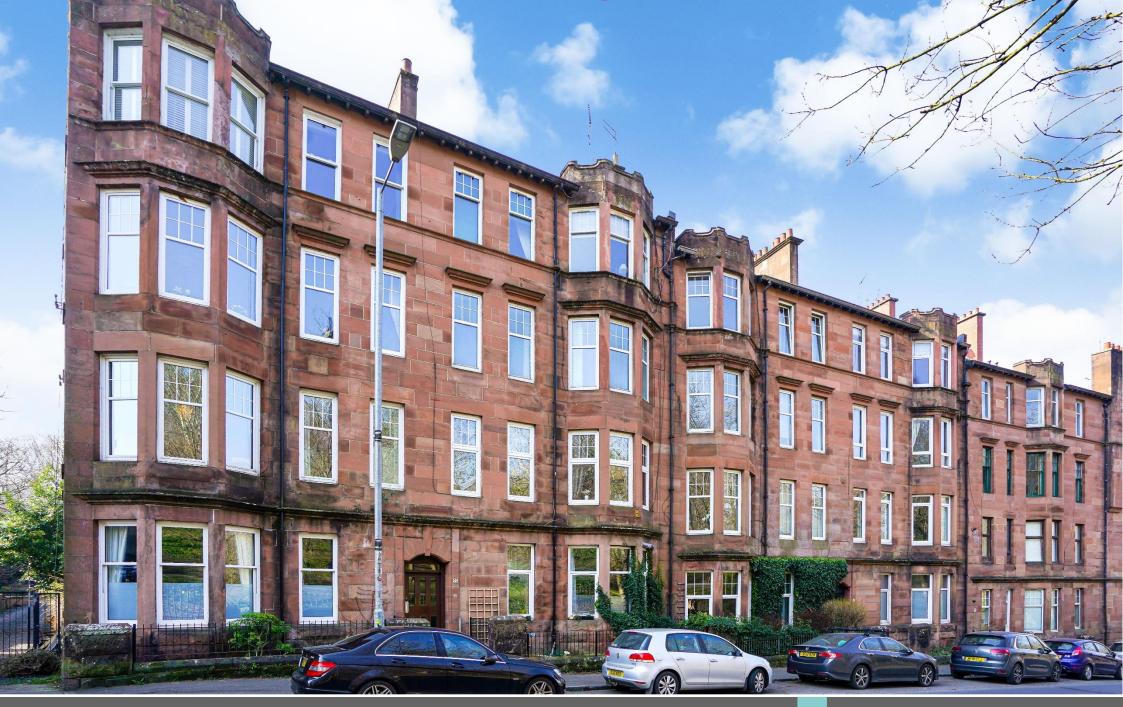

Flat 1/2, 92 Langside Avenue Glasgow | G41 2TR

## Flat 1/2, 92 Langside Avenue, Glasgow, G41 2TR

This is an enviable Southside address situated within desirable red sandstone Tenement on the preferred first floor. The property enjoys a privileged position overlooking on to Queens Park, and enters by a bright and welcoming hallway giving access to all apartments. The front facing living space relishes a traditional sectioned bay window allowing for maximum light exposure, and benefits from hardwood flooring and upgraded fireplace which has retained the original brickwork. The kitchen has been upgraded in recent years to a high quality and modern standard, to include wall and floor mounted cabinetry and window seat nook. The kitchen is rather expansive in size and provides space aplenty for a dining set. The kitchen is complimented by a generously sized pantry. Bedroom I is front facing and enjoys double window feature overlooking the quaint gardens of Queens Park, and provides ample space for a double bed and storage. Bedroom 2 benefits from traditional style fireplace and also provides ample space for double bed and storage. The bathroom features contemporary full height subway tiling and black panelling, and includes "rain shower" over bath and glass to finish, as well as traditional style sanitaryware. The property specification includes secure communal entry, UPVC double glazing, gas combination boiler and well manicured communal gardens to the rear. Langside Avenue is conveniently placed for all amenities, and offers diverse range of facilities such as supermarkets, cafes, bars and restaurants. Mount Florida train station is a short journey away, as are the M8 and M77 motorway networks which connect the Southside to the West of Scotland and Central belt with ease.