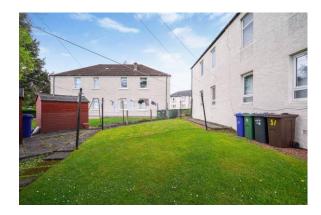

## 61 Kelburne Oval, Paisley PA1 3SU

This ground floor lower cottage flat is presented to the market in popular Kelburne Oval close to Glasgow Road. The property enters by the side in to a hallway giving access to all apartments. The living room boasts feature bay window allowing for maximum light exposure, and is completed with a coal effect gas fire. The front facing kitchen includes wall and floor mounted cabinetry with space for white goods. Bedroom I, which is rear facing, provides ample space for a double bed and storage, and also includes integrated cupboard space. Bedroom 2, which is also rear facing and currently used as a sitting area, also provides space enough for a double bed and storage also includes integrated cupboard space. The shower room includes WC, sink and shower cubicle. The property specification includes gas central heating and UPVC double glazing. To the front of the property you will find well pruned hedges and elegant flower bed, and the rear communal gardens are very well maintained. The property is in close proximity to Glasgow Road and Paisley Town Centre where you will find all usual amenities such as bars, shops and restaurants. The property has excellent transport links with the central belt of Glasgow via nearby Paisley Gilmour Street and Hawkhead Train Station both within a short walking distance, and the nearby M8 Motorway network.