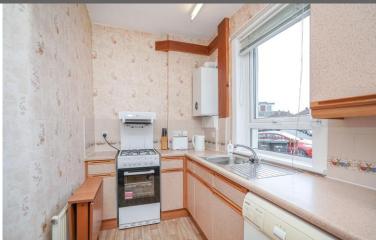

## 61 Kelburne Oval, Paisley PA1 3SU

This ground floor lower cottage flat is presented to the market in popular Kelburne Oval close to Glasgow Road. The property enters by the side in to a hallway giving access to all apartments. The living room boasts feature bay window allowing for maximum light exposure, and is completed with a coal effect gas fire. The front facing kitchen includes wall and floor mounted cabinetry with space for white goods. Bedroom I, which is rear facing, provides ample space for a double bed and storage, and also includes integrated cupboard space. Bedroom 2, which is also rear facing and currently used as a sitting area, also provides space enough for a double bed and storage also includes integrated cupboard space. The shower room includes WC, sink and shower cubicle. The property specification includes gas central heating and UPVC double glazing. To the front of the property you will find well pruned hedges and elegant flower bed, and the rear communal gardens are very well maintained. The property is in close proximity to Glasgow Road and Paisley Town Centre where you will find all usual amenities such as bars, shops and restaurants. The property has excellent transport links with the central belt of Glasgow via nearby Paisley Gilmour Street and Hawkhead Train Station both within a short walking distance, and the nearby M8 Motorway network.