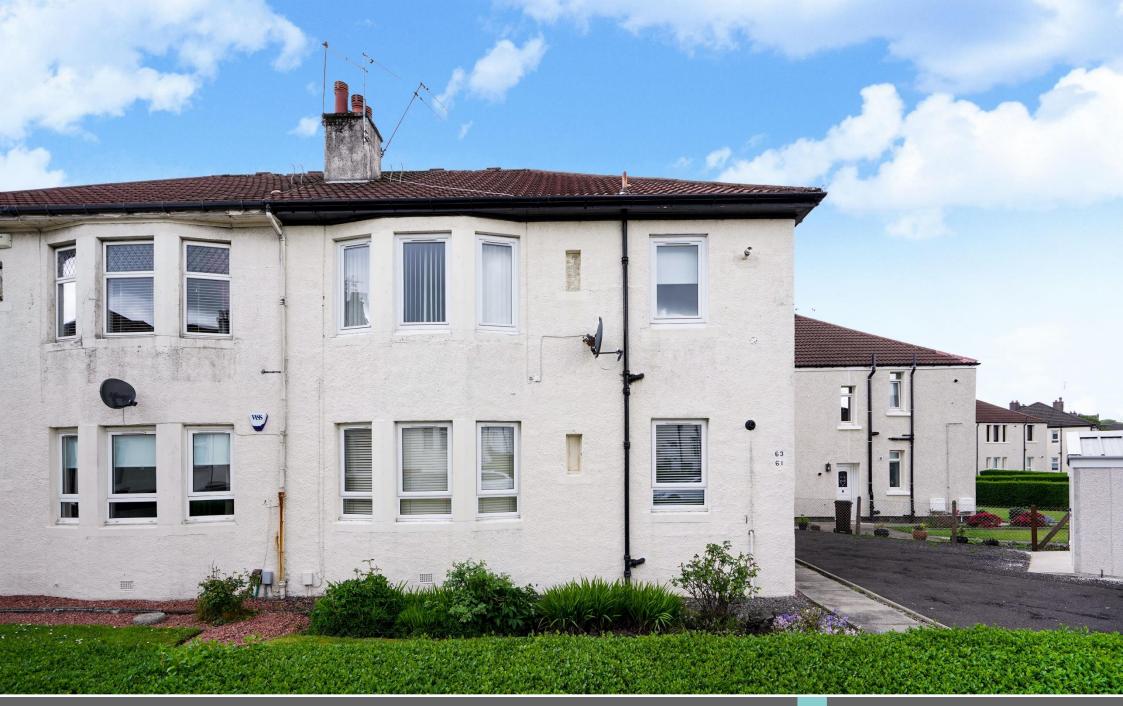

## 61 Kelburne Oval, Paisley PA1 3SU

This ground floor lower cottage flat is presented to the market in popular Kelburne Oval close to Glasgow Road. The property enters by the side in to a hallway giving access to all apartments. The living room boasts feature bay window allowing for maximum light exposure, and is completed with a coal effect gas fire. The front facing kitchen includes wall and floor mounted cabinetry with space for white goods. Bedroom I, which is rear facing, provides ample space for a double bed and storage, and also includes integrated cupboard space. Bedroom 2, which is also rear facing and currently used as a sitting area, also provides space enough for a double bed and storage also includes integrated cupboard space. The shower room includes WC, sink and shower cubicle. The property specification includes gas central heating and UPVC double glazing. To the front of the property you will find well pruned hedges and elegant flower bed, and the rear communal gardens are very well maintained. The property is in close proximity to Glasgow Road and Paisley Town Centre where you will find all usual amenities such as bars, shops and restaurants. The property has excellent transport links with the central belt of Glasgow via nearby Paisley Gilmour Street and Hawkhead Train Station both within a short walking distance, and the nearby M8 Motorway network.