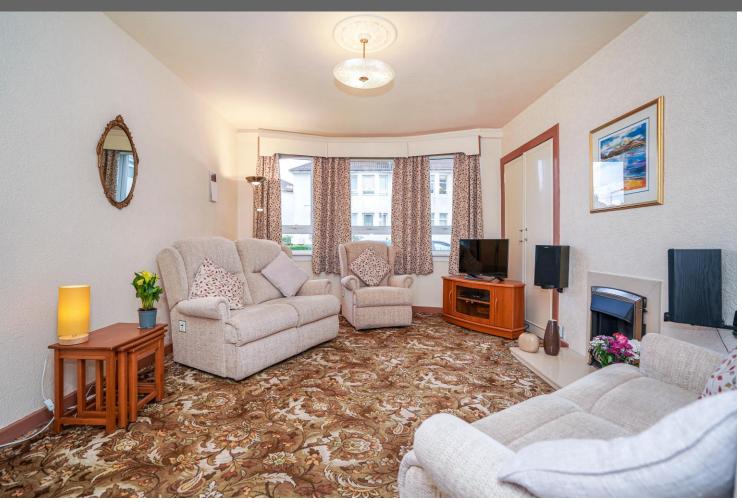

## 61 Kelburne Oval, Paisley PA1 3SU

This ground floor lower cottage flat is presented to the market in popular Kelburne Oval close to Glasgow Road. The property enters by the side in to a hallway giving access to all apartments. The living room boasts feature bay window allowing for maximum light exposure, and is completed with a coal effect gas fire. The front facing kitchen includes wall and floor mounted cabinetry with space for white goods. Bedroom I, which is rear facing, provides ample space for a double bed and storage, and also includes integrated cupboard space. Bedroom 2, which is also rear facing and currently used as a sitting area, also provides space enough for a double bed and storage also includes integrated cupboard space. The shower room includes WC, sink and shower cubicle. The property specification includes gas central heating and UPVC double glazing. To the front of the property you will find well pruned hedges and elegant flower bed, and the rear communal gardens are very well maintained. The property is in close proximity to Glasgow Road and Paisley Town Centre where you will find all usual amenities such as bars, shops and restaurants. The property has excellent transport links with the central belt of Glasgow via nearby Paisley Gilmour Street and Hawkhead Train Station both within a short walking distance, and the nearby M8 Motorway network.