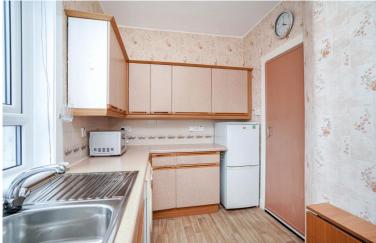

## 61 Kelburne Oval, Paisley PA1 3SU

This ground floor lower cottage flat is presented to the market in popular Kelburne Oval close to Glasgow Road. The property enters by the side in to a hallway giving access to all apartments. The living room boasts feature bay window allowing for maximum light exposure, and is completed with a coal effect gas fire. The front facing kitchen includes wall and floor mounted cabinetry with space for white goods. Bedroom I, which is rear facing, provides ample space for a double bed and storage, and also includes integrated cupboard space. Bedroom 2, which is also rear facing and currently used as a sitting area, also provides space enough for a double bed and storage also includes integrated cupboard space. The shower room includes WC, sink and shower cubicle. The property specification includes gas central heating and UPVC double glazing. To the front of the property you will find well pruned hedges and elegant flower bed, and the rear communal gardens are very well maintained. The property is in close proximity to Glasgow Road and Paisley Town Centre where you will find all usual amenities such as bars, shops and restaurants. The property has excellent transport links with the central belt of Glasgow via nearby Paisley Gilmour Street and Hawkhead Train Station both within a short walking distance, and the nearby M8 Motorway network.