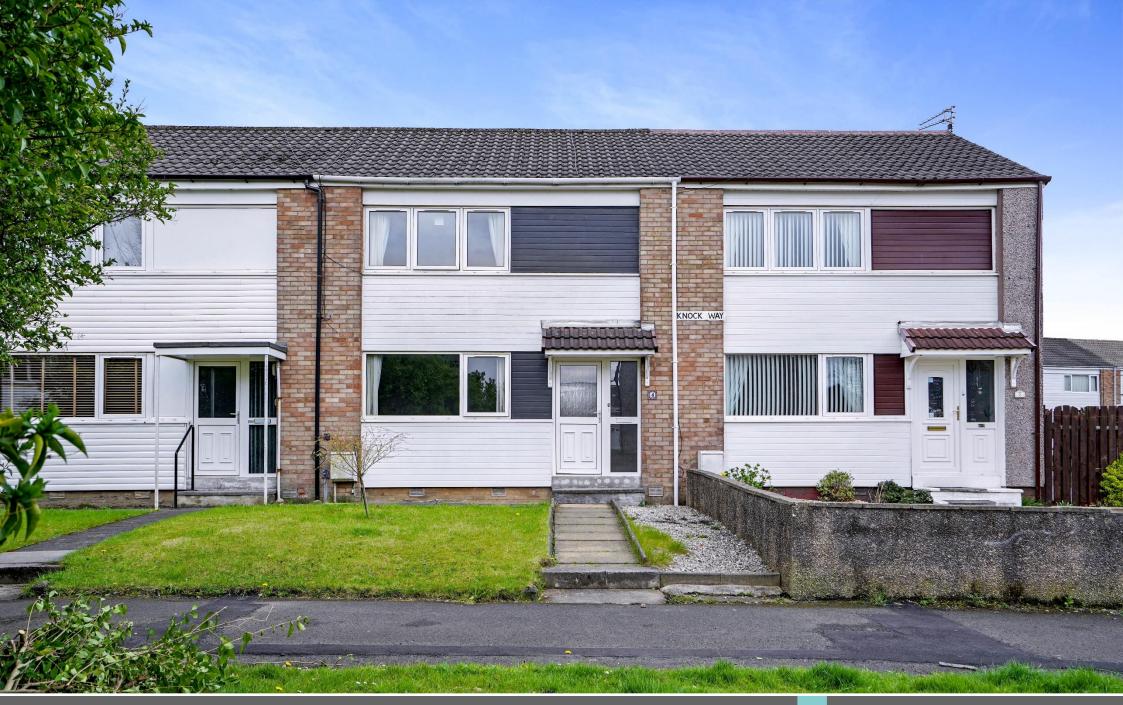

4 Knock Way Paisley | PA3 4NT

## 4 Knock Way, Paisley, PA3 4NT

This well presented 2 bedroom mid terraced property in the popular Gallowhill area of Paisley is presented to the market in truly walk in condition. The property enters by a bright and welcoming hallway giving access to the downstairs living area and stair to the upper floor. The living space benefits from a large front facing window allowing for maximum light exposure and features contemporary wood effect tiling to the floor. The kitchen includes modern wall and floor mounted cabinetry with integrated oven, hob and cooker hood and space for appliances. Further, the sleek white metro tiling would be suited to any taste. Bedroom I complete with integrated cupboard space spans the width of the house and provides space aplenty for a double bed and storage. Bedroom 2 also provides ample space for a double bed and is rear facing. The bathroom includes from three piece suite to include basin, WC and bath. The rear garden area benefits from a decking and patio area to enjoy, and is enclosed by fences on all sides. The property specification includes gas central heating and full double glazing. The property is a short walk from Gallowhill Primary School and also from Renfrew Road where you will find all usual amenities such as supermarkets, shops, a local gym. The property is also in close proximity to Paisley's excellent amenities such as Paisley Town Centre. Further, this property provides excellent transport links to the Royal Alexandra hospital and to the central belt of Glasgow via Paisley Gilmour Street and Canal Street train stations, and nearby M8 motorway network.