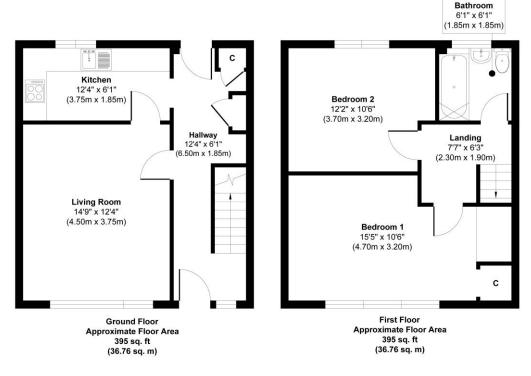

All room measurements are taken at the longest and widest points and are approximate:-

Hallway:  $6.50m \times 1.85m$ Living Room:  $4.50m \times 3.75m$ Kitchen:  $3.75m \times 1.85m$ Bedroom I:  $4.70m \times 3.20m$ Bedroom 2:  $3.70m \times 3.20m$ Landing:  $2.30m \times 1.90m$ Bathroom:  $1.85m \times 1.85m$ 

## Knock Way, Paisley, PA3 4NT

Approx. Gross Internal Floor Area 790 sq. ft / 73.52 sq. m Illustration for identification purposes only, measurements are approximate, not to scale.

IMPORTANT: we would like to inform prospective purchasers that these sales particulars have been prepared as a general guide only. A detailed survey has not been carried out, nor the services, appliances and fittings tested. Room sizes should not be relied upon for furnishing purposes and are approximate. If floor plans are included, they are for guidance only and illustration purposes only and may not be to scale. If there are any important matters likely to affect your decision to buy, please contact us before viewing the property.