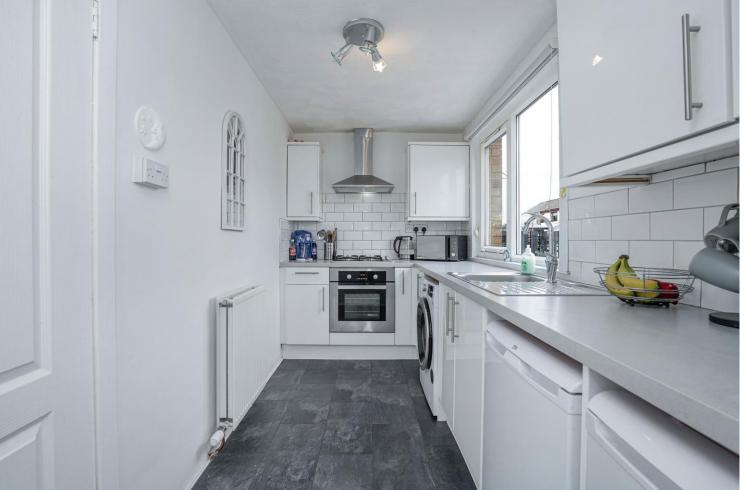

## 4 Knock Way, Paisley, PA3 4NT

This well presented 2 bedroom mid terraced property in the popular Gallowhill area of Paisley is presented to the market in truly walk in condition. The property enters by a bright and welcoming hallway giving access to the downstairs living area and stair to the upper floor. The living space benefits from a large front facing window allowing for maximum light exposure and features contemporary wood effect tiling to the floor. The kitchen includes modern wall and floor mounted cabinetry with integrated oven, hob and cooker hood and space for appliances. Further, the sleek white metro tiling would be suited to any taste. Bedroom I complete with integrated cupboard space spans the width of the house and provides space aplenty for a double bed and storage. Bedroom 2 also provides ample space for a double bed and is rear facing. The bathroom includes from three piece suite to include basin, WC and bath. The rear garden area benefits from a decking and patio area to enjoy, and is enclosed by fences on all sides. The property specification includes gas central heating and full double glazing. The property is a short walk from Gallowhill Primary School and also from Renfrew Road where you will find all usual amenities such as supermarkets, shops, a local gym. The property is also in close proximity to Paisley's excellent amenities such as Paisley Town Centre. Further, this property provides excellent transport links to the Royal Alexandra hospital and to the central belt of Glasgow via Paisley Gilmour Street and Canal Street train stations, and nearby M8 motorway network.

All room measurements are taken at the longest and widest points and are approximate:-

Hallway:  $6.50m \times 1.85m$ Living Room:  $4.50m \times 3.75m$ Kitchen:  $3.75m \times 1.85m$ Bedroom I:  $4.70m \times 3.20m$ Bedroom 2:  $3.70m \times 3.20m$ Landing:  $2.30m \times 1.90m$ Bathroom:  $1.85m \times 1.85m$ 