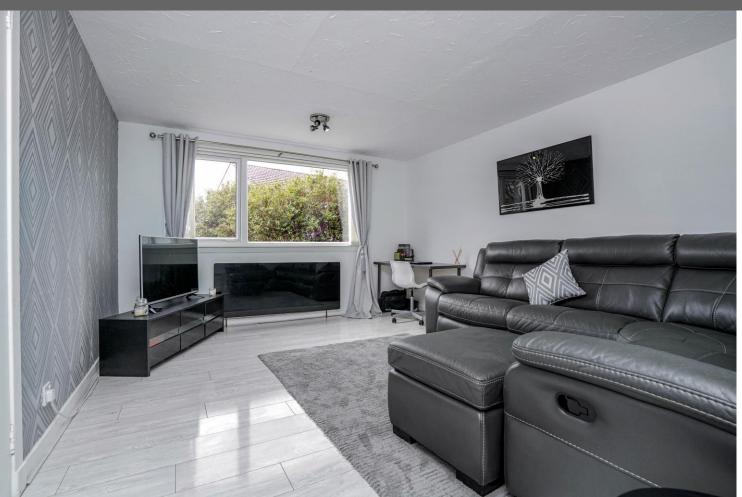

## 4 Knock Way, Paisley, PA3 4NT

This well presented 2 bedroom mid terraced property in the popular Gallowhill area of Paisley is presented to the market in truly walk in condition. The property enters by a bright and welcoming hallway giving access to the downstairs living area and stair to the upper floor. The living space benefits from a large front facing window allowing for maximum light exposure and features contemporary wood effect tiling to the floor. The kitchen includes modern wall and floor mounted cabinetry with integrated oven, hob and cooker hood and space for appliances. Further, the sleek white metro tiling would be suited to any taste. Bedroom I complete with integrated cupboard space spans the width of the house and provides space aplenty for a double bed and storage. Bedroom 2 also provides ample space for a double bed and is rear facing. The bathroom includes from three piece suite to include basin, WC and bath. The rear garden area benefits from a decking and patio area to enjoy, and is enclosed by fences on all sides. The property specification includes gas central heating and full double glazing. The property is a short walk from Gallowhill Primary School and also from Renfrew Road where you will find all usual amenities such as supermarkets, shops, a local gym. The property is also in close proximity to Paisley's excellent amenities such as Paisley Town Centre. Further, this property provides excellent transport links to the Royal Alexandra hospital and to the central belt of Glasgow via Paisley Gilmour Street and Canal Street train stations, and nearby M8 motorway network.