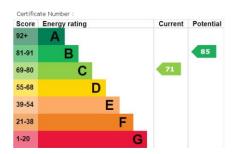

## Knock Way, Paisley, PA3 4NT

Approx. Gross Internal Floor Area 790 sq. ft / 73.52 sq. m Illustration for identification purposes only, measurements are approximate, not to scale.

IMPORTANT: we would like to inform prospective purchasers that these sales particulars have been prepared as a general guide only. A detailed survey has not been carried out, nor the services, appliances and fittings tested. Room sizes should not be relied upon for furnishing purposes and are approximate. If floor plans are included, they are for guidance only and illustration purposes only and may not be to scale. If there are any important matters likely to affect your decision to buy, please contact us before viewing the property.