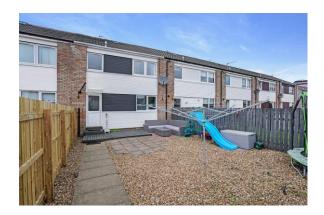

## 4 Knock Way, Paisley, PA3 4NT

This well presented 2 bedroom mid terraced property in the popular Gallowhill area of Paisley is presented to the market in truly walk in condition. The property enters by a bright and welcoming hallway giving access to the downstairs living area and stair to the upper floor. The living space benefits from a large front facing window allowing for maximum light exposure and features contemporary wood effect tiling to the floor. The kitchen includes modern wall and floor mounted cabinetry with integrated oven, hob and cooker hood and space for appliances. Further, the sleek white metro tiling would be suited to any taste. Bedroom I complete with integrated cupboard space spans the width of the house and provides space aplenty for a double bed and storage. Bedroom 2 also provides ample space for a double bed and is rear facing. The bathroom includes from three piece suite to include basin, WC and bath. The rear garden area benefits from a decking and patio area to enjoy, and is enclosed by fences on all sides. The property specification includes gas central heating and full double glazing. The property is a short walk from Gallowhill Primary School and also from Renfrew Road where you will find all usual amenities such as supermarkets, shops, a local gym. The property is also in close proximity to Paisley's excellent amenities such as Paisley Town Centre. Further, this property provides excellent transport links to the Royal Alexandra hospital and to the central belt of Glasgow via Paisley Gilmour Street and Canal Street train stations, and nearby M8 motorway network.