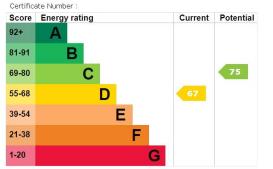

## Gladsmuir Road, Hillington, Glasgow, G52 2JY

Total area: approx. 69.0 sq. metres (742.5 sq. feet)

https://find-energy-certificate.digital.communities.gov.uk/energy-certificate/

IMPORTANT: we would like to inform prospective purchasers that these sales particulars have been prepared as a general guide only. A detailed survey has not been carried out, nor the services, appliances and fittings tested. Room sizes should not be relied upon for furnishing purposes and are approximate. If floor plans are included, they are for guidance only and illustration purposes only and may not be to scale. If there are any important matters likely to affect your decision to buy, please contact us before viewing the property.