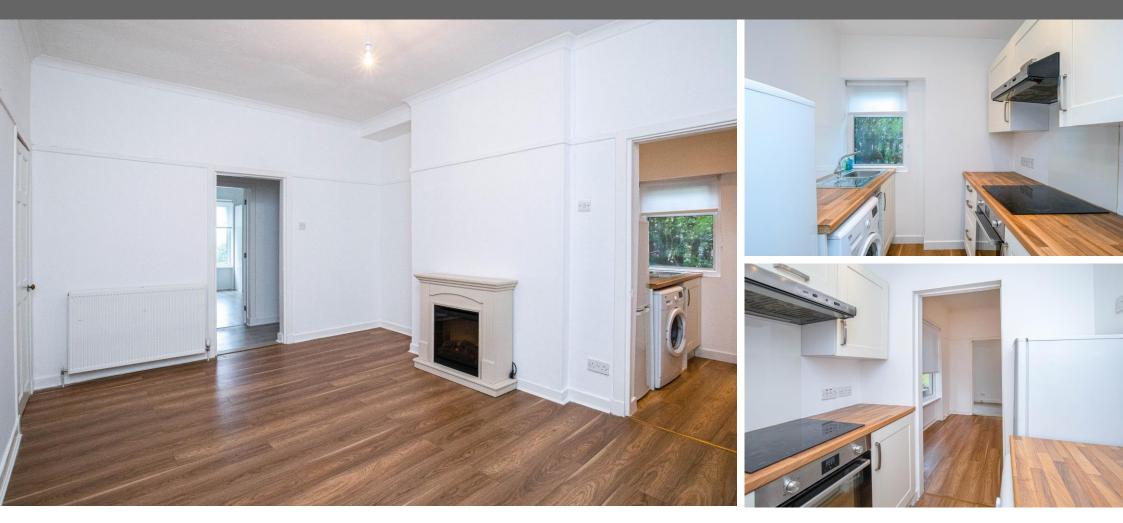

## 320 Gladsmuir Road, Hillington, G52 2JY

This is a wonderfully well presented 3 bed lower cottage flat in the popular Hillington area of Glasgow. The property enters by a bright and welcoming hallway giving access to all apartments. The exceptionally spacious lounge is an enjoyable place to relax featuring neutral tones, dark wood laminate flooring and feature fireplace. The lounge leads to the kitchen which benefits from contemporary shaker style wall and floor mounted cabinetry with a continuation of neutral tones and to include touch electric hob, integrated oven, cooker hood, fridge/freezer and washing machine. Bedrooms I, 2 and 3 all benefit from contemporary grey toned laminate flooring and neutral white walls and each provide ample space for a double bed and storage. Bedroom 3 also has the potential to be used as a dining room or an office space if desired. The family bathroom benefits from white three piece suite to include shower over bath, and modern full height white tiling. The property benefits from a wealth of natural light and the specification includes double glazing, gas combi boiler and exclusive areas of garden ground to the front and rear. The property is ideally located being only a short distance from Hillington Primary School and ever popular Braehead Shopping Centre. Further, Silverburn Shopping Centre is a short 10 minute drive away. Hillington East Train Station is within walking distance to the property and the nearby M8 motorway network connects to the remaining central belt with ease.