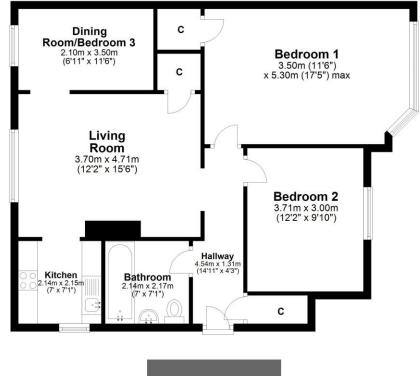

All room measurements are taken at the longest and widest points:-Hallway: 4.54m x 1.31m Living Room: 3.70m x 4.71m Kitchen: 2.14m x 2.15m Bedroom 1: 3.50m x 5.30m Bedroom 2: 3.71m x 3.00m Bedroom 3: 2.10m x 3.50m Bathroom: 2.14m x 2.17m

## Gladsmuir Road, Hillington, Glasgow, G52 2JY

Total area: approx. 69.0 sq. metres (742.5 sq. feet)

https://find-energy-certificate.digital.communities.gov.uk/energy-certificate/

IMPORTANT: we would like to inform prospective purchasers that these sales particulars have been prepared as a general guide only. A detailed survey has not been carried out, nor the services, appliances and fittings tested. Room sizes should not be relied upon for furnishing purposes and are approximate. If floor plans are included, they are for guidance only and illustration purposes only and may not be to scale. If there are any important matters likely to affect your decision to buy, please contact us before viewing the property.