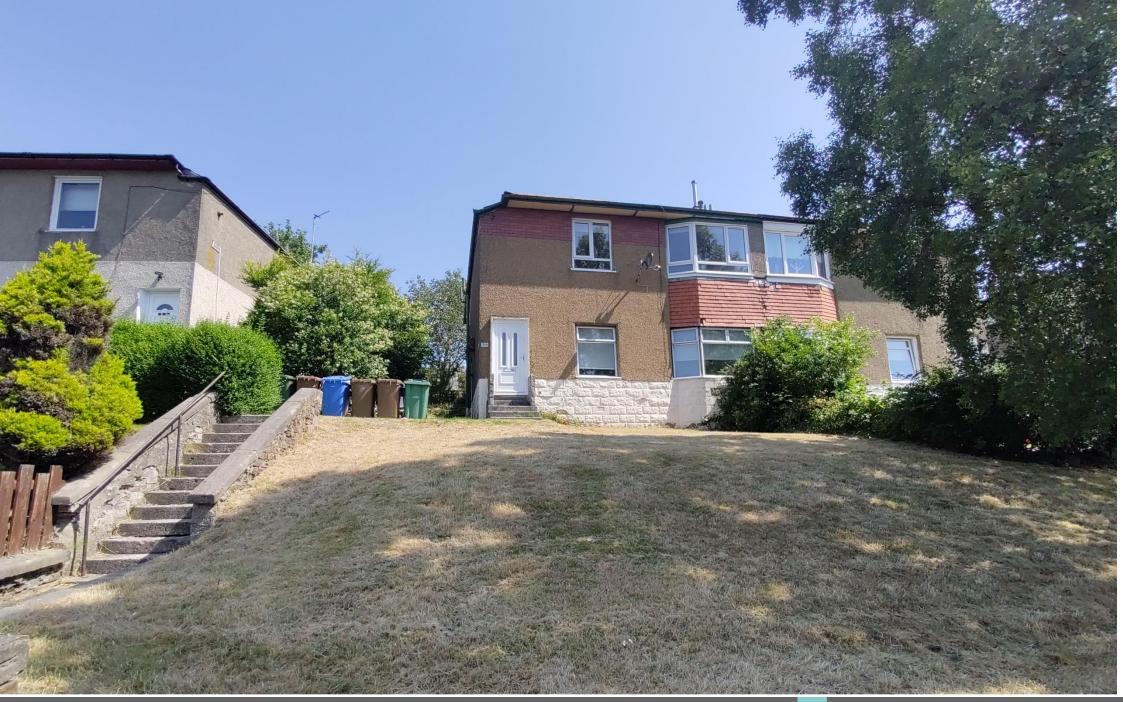

## 320 Gladsmuir Road, Hillington, G52 2JY

This is a wonderfully well presented 3 bed lower cottage flat in the popular Hillington area of Glasgow. The property enters by a bright and welcoming hallway giving access to all apartments. The exceptionally spacious lounge is an enjoyable place to relax featuring neutral tones, dark wood laminate flooring and feature fireplace. The lounge leads to the kitchen which benefits from contemporary shaker style wall and floor mounted cabinetry with a continuation of neutral tones and to include touch electric hob, integrated oven, cooker hood, fridge/freezer and washing machine. Bedrooms I, 2 and 3 all benefit from contemporary grey toned laminate flooring and neutral white walls and each provide ample space for a double bed and storage. Bedroom 3 also has the potential to be used as a dining room or an office space if desired. The family bathroom benefits from white three piece suite to include shower over bath, and modern full height white tiling. The property benefits from a wealth of natural light and the specification includes double glazing, gas combi boiler and exclusive areas of garden ground to the front and rear. The property is ideally located being only a short distance from Hillington Primary School and ever popular Braehead Shopping Centre. Further, Silverburn Shopping Centre is a short 10 minute drive away. Hillington East Train Station is within walking distance to the property and the nearby M8 motorway network connects to the remaining central belt with ease.