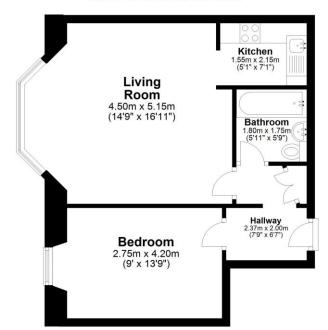

All room measurements are taken at the longest and widest points and are approximate:-

Hallway:  $2.37m \times 2.00m$ Living Room:  $4.50m \times 5.15m$ Kitchen:  $1.55m \times 2.15m$ Bedroom:  $2.75m \times 4.20m$ Bathroom:  $1.80m \times 1.75m$ Attic:  $7.21m \times 3.58m$ 

### **Ground Floor**

Approx. 43.0 sq. metres (463.2 sq. feet)