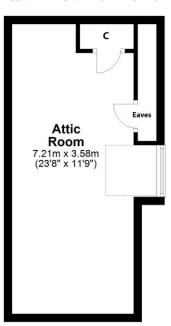

All room measurements are taken at the longest and widest points and are approximate:-

Hallway:  $2.37m \times 2.00m$ Living Room:  $4.50m \times 5.15m$ Kitchen:  $1.55m \times 2.15m$ Bedroom:  $2.75m \times 4.20m$ Bathroom:  $1.80m \times 1.75m$ Attic:  $7.21m \times 3.58m$ 

#### **First Floor**

Approx. 24.2 sq. metres (260.3 sq. feet)

Total area: approx. 67.2 sq. metres (723.5 sq. feet)

IMPORTANT: we would like to inform prospective purchasers that these sales particulars have been prepared as a general guide only. A detailed survey has not been carried out, nor the services, appliances and fittings tested. Room sizes should not be relied upon for furnishing purposes and are approximate. If floor plans are included, they are for guidance only and illustration purposes only and may not be to scale. If there are any important matters likely to affect your decision to buy, please contact us before viewing the property.