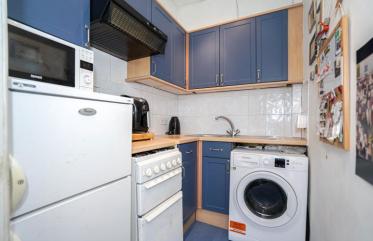

# Flat 7, 6 Loudon Terrace, Dowanhill, Glasgow West End, G12 9AQ

This charming top floor flat is presented to the market in the ever popular Dowanhill area of Glasgow's famous West End. The property is situated within a period blond sandstone Tenement building – the epitome of West End living. The property is less than one minute's journey to bustling Byres Road and will appeal to a wide range of buyers. The property enters by a bright and welcoming hallway giving access to all apartments. The spacious lounge area benefits from feature bay window allowing for maximum light exposure, and provides envious views of the West End and beyond. The bedroom provides ample space for a double bed and storage, and is also front facing to enjoy the tranquil views. The kitchen area benefits from wall and floor mounted cabinetry, white backsplash tiling and space for white goods. The bathroom benefits from a white three piece suite, full height white tiling and shower over bath. The property also has the desirable benefit of an exclusive attic space which has been floored and lined and a feature velux window (subject to planning). The property specification includes electric radiators, UPVC double glazing double hung sash and case windows and a secure communal entrance. The property's location is unmatched being a short distance from Glasgow's famous botanical gardens, a range of supermarkets such as Watitrose and Tesco, and is a short walk from Hillhead Subway Station connecting the property to Glasgow City Centre in less than 10 minutes.

All room measurements are taken at the longest and widest points and are approximate:-

Hallway:  $2.37m \times 2.00m$ Living Room:  $4.50m \times 5.15m$ Kitchen:  $1.55m \times 2.15m$ Bedroom:  $2.75m \times 4.20m$ Bathroom:  $1.80m \times 1.75m$ Attic:  $7.21m \times 3.58m$ 