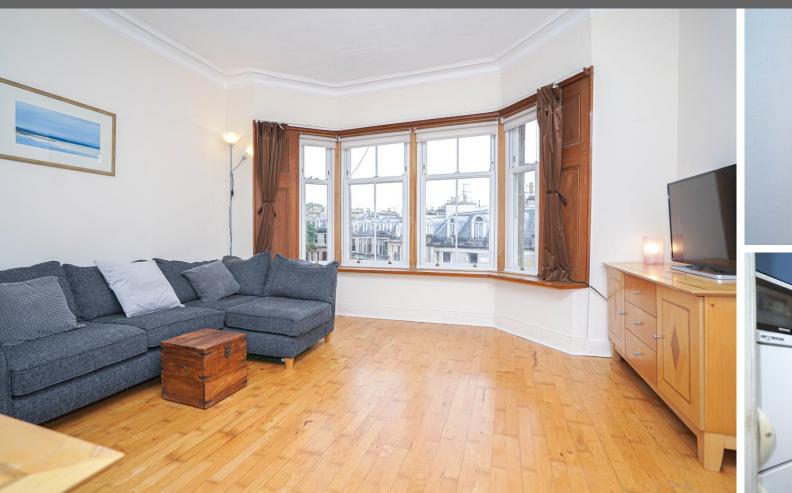

# Flat 7, 6 Loudon Terrace, Dowanhill, Glasgow West End, G12 9AQ

This charming top floor flat is presented to the market in the ever popular Dowanhill area of Glasgow's famous West End. The property is situated within a period blond sandstone Tenement building – the epitome of West End living. The property is less than one minute's journey to bustling Byres Road and will appeal to a wide range of buyers. The property enters by a bright and welcoming hallway giving access to all apartments. The spacious lounge area benefits from feature bay window allowing for maximum light exposure, and provides envious views of the West End and beyond. The bedroom provides ample space for a double bed and storage, and is also front facing to enjoy the tranquil views. The kitchen area benefits from wall and floor mounted cabinetry, white backsplash tiling and space for white goods. The bathroom benefits from a white three piece suite, full height white tiling and shower over bath. The property also has the desirable benefit of an exclusive attic space which has been floored and lined and a feature velux window (subject to planning). The property specification includes electric radiators, UPVC double glazing double hung sash and case windows and a secure communal entrance. The property's location is unmatched being a short distance from Glasgow's famous botanical gardens, a range of supermarkets such as Watitrose and Tesco, and is a short walk from Hillhead Subway Station connecting the property to Glasgow City Centre in less than 10 minutes.

All room measurements are taken at the longest and widest points and are approximate:-

Hallway:  $2.37m \times 2.00m$ Living Room:  $4.50m \times 5.15m$ Kitchen:  $1.55m \times 2.15m$ Bedroom:  $2.75m \times 4.20m$ Bathroom:  $1.80m \times 1.75m$ Attic:  $7.21m \times 3.58m$ 