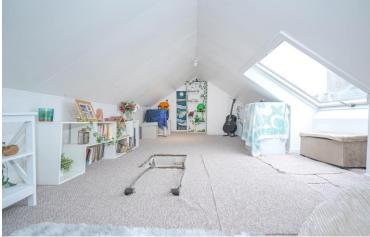

# Flat 7, 6 Loudon Terrace, Dowanhill, Glasgow West End, G12 9AQ

This charming top floor flat is presented to the market in the ever popular Dowanhill area of Glasgow's famous West End. The property is situated within a period blond sandstone Tenement building – the epitome of West End living. The property is less than one minute's journey to bustling Byres Road and will appeal to a wide range of buyers. The property enters by a bright and welcoming hallway giving access to all apartments. The spacious lounge area benefits from feature bay window allowing for maximum light exposure, and provides envious views of the West End and beyond. The bedroom provides ample space for a double bed and storage, and is also front facing to enjoy the tranquil views. The kitchen area benefits from wall and floor mounted cabinetry, white backsplash tiling and space for white goods. The bathroom benefits from a white three piece suite, full height white tiling and shower over bath. The property also has the desirable benefit of an exclusive attic space which has been floored and lined and a feature velux window (subject to planning). The property specification includes electric radiators, UPVC double glazing double hung sash and case windows and a secure communal entrance. The property's location is unmatched being a short distance from Glasgow's famous botanical gardens, a range of supermarkets such as Watitrose and Tesco, and is a short walk from Hillhead Subway Station connecting the property to Glasgow City Centre in less than 10 minutes.

All room measurements are taken at the longest and widest points and are approximate:-

Hallway:  $2.37m \times 2.00m$ Living Room:  $4.50m \times 5.15m$ Kitchen:  $1.55m \times 2.15m$ Bedroom:  $2.75m \times 4.20m$ Bathroom:  $1.80m \times 1.75m$ Attic:  $7.21m \times 3.58m$ 