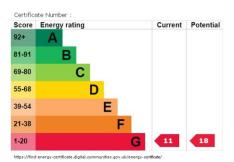

tic space which has been floored and lined and a feature velux window (subject to planning). The property specification includes electric radiators, UPVC double glazing double hung sash and case windows and a secure communal entrance. The property's location is unmatched being a short distance from Glasgow's famous botanical gardens, a range of supermarkets such as Watitrose and Tesco, and is a short walk from Hillhead Subway Station connecting the property to Glasgow City Centre in less than 10 minutes.







All room measurements are taken at the longest and widest points and are approximate:-

Hallway:  $2.37m \times 2.00m$ Living Room:  $4.50m \times 5.15m$ Kitchen:  $1.55m \times 2.15m$ Bedroom:  $2.75m \times 4.20m$ Bathroom:  $1.80m \times 1.75m$ Attic:  $7.21m \times 3.58m$ 







# Loudon Terrace, Glasgow, G12 9AQ

### **Ground Floor**

Approx. 43.0 sq. metres (463.2 sq. feet)



#### **First Floor**

Approx. 24.2 sq. metres (260.3 sq. feet)





Total area: approx. 67.2 sq. metres (723.5 sq. feet)

IMPORTANT: we would like to inform prospective purchasers that these sales particulars have been prepared as a general guide only. A detailed survey has not been carried out, nor the services, appliances and fittings tested. Room sizes should not be relied upon for furnishing purposes and are approximate. If floor plans are included, they are for guidance only and illustration purposes only and may not be to scale. If there are any important matters likely to affect your decision to buy, please contact us before viewing the property.