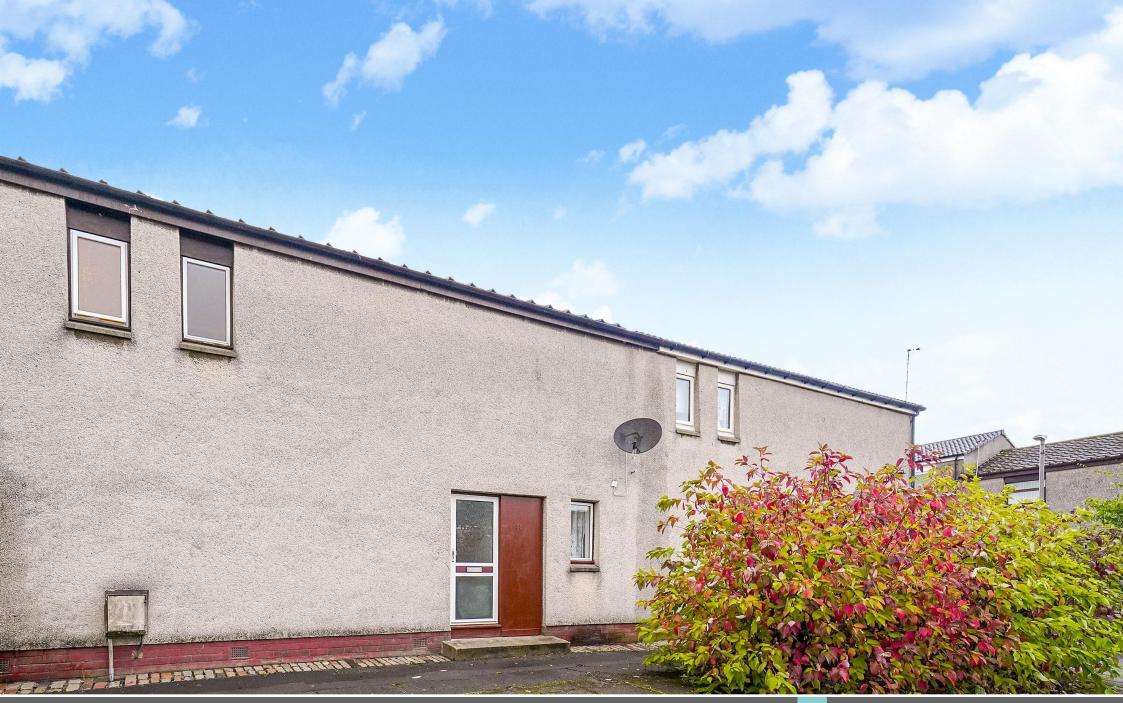

## 58 Edmiston Drive, Linwood, Renfrewshire, PA3 3TD

This tremendously spacious 3 bed terraced property is presented to the market in the popular Linwood area of Renfrewshire. The property enters by an expansive hallway giving access to all apartments. The rear facing living room boasts a large sectional window providing maximum light exposure, and benefits from a decorative electric fireplace providing a cosy space to relax. The kitchen, also rear facing, benefits from wall and floor mounted cabinetry in neutral tones and includes space for white goods. The kitchen also leads to the rear garden space which is enclosed on all sides giving the comfort of privacy and a west facing garden. The downstairs accommodation is completed by a cloakroom and a separate WC with wash basin. Upstairs, all 3 bedrooms provide space aplenty for a double bed and storage if required. Bedrooms I and 3 also have the benefit of excellent built in storage space. A shower room completes the upstairs accommodation which features full height tiling, WC, basin and walk in shower. The property specification includes gas fired Worcester Greenstar combi boiler, UPVC double glazed windows, and UPVC double glazed front and rear doors and on street parking. The Linwood locale provides access to all local amenities such as nearby Phoenix Retail Park, Braehead Shopping Centre and Glasgow Airport. Further, Linwood High School is also a short 5 minute walk away. The nearby M8 motorway network connects the property to the remaining central belt with ease.