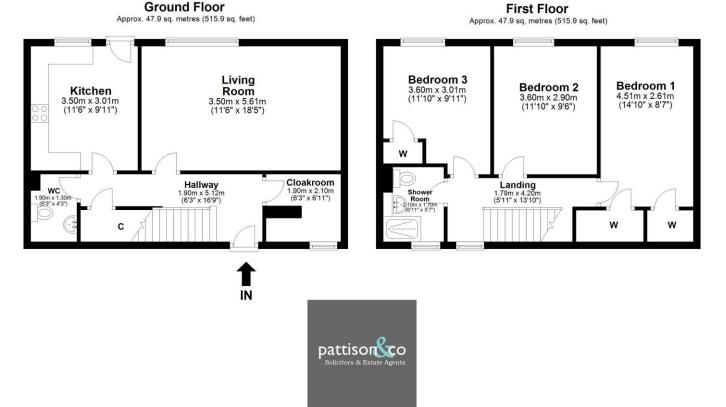

All room measurements are taken at the longest and widest points and are approximate:-Hallway: 1.90m x 5.12m Living Room: 3.50m x 5.61m Kitchen: 3.50m x 3.01m WC: 1.90 x 1.30m Cloakroom: 1.90m x 2.10m Landing: 1.79m x 4.20m Bedroom 1: 4.51m x 2.61m Bedroom 2: 3.60m x 2.90m Bedroom 3: 3.60m x 3.01m Shower Room: 2.10m x 1.70m

pattison

www.pattisonandcompany.com

Total area: approx. 95.9 sq. metres (1031.7 sq. feet)

 Certificate Number :
 Score
 Energy rating
 Current
 Potential

 92+
 A
 81-91
 B
 69-80
 70
 82

 69-80
 C
 70
 70
 70
 70