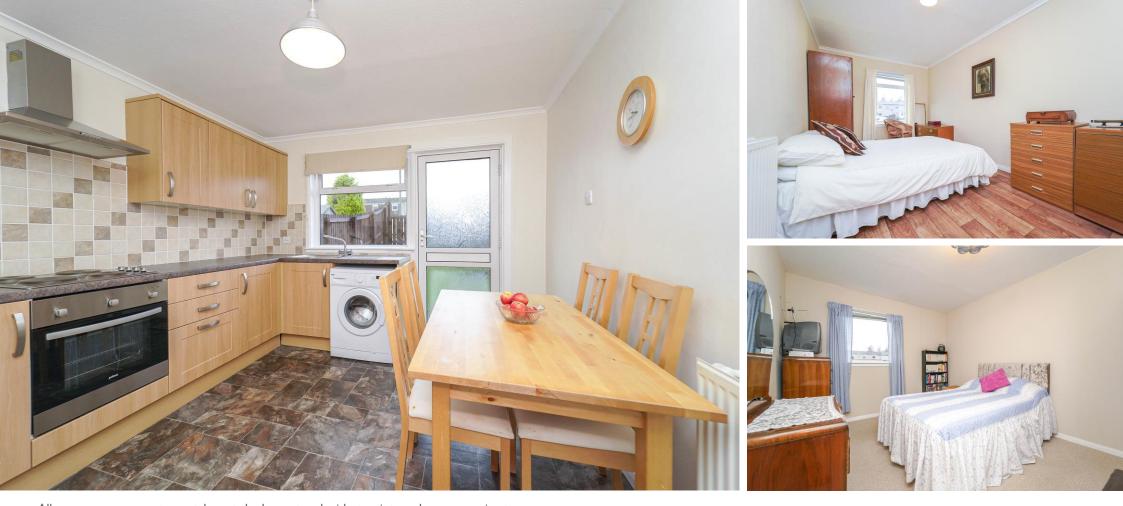

## 58 Edmiston Drive, Linwood, Renfrewshire, PA3 3TD

This tremendously spacious 3 bed terraced property is presented to the market in the popular Linwood area of Renfrewshire. The property enters by an expansive hallway giving access to all apartments. The rear facing living room boasts a large sectional window providing maximum light exposure, and benefits from a decorative electric fireplace providing a cosy space to relax. The kitchen, also rear facing, benefits from wall and floor mounted cabinetry in neutral tones and includes space for white goods. The kitchen also leads to the rear garden space which is enclosed on all sides giving the comfort of privacy and a west facing garden. The downstairs accommodation is completed by a cloakroom and a separate WC with wash basin. Upstairs, all 3 bedrooms provide space aplenty for a double bed and storage if required. Bedrooms I and 3 also have the benefit of excellent built in storage space. A shower room completes the upstairs accommodation which features full height tiling, WC, basin and walk in shower. The property specification includes gas fired Worcester Greenstar combi boiler, UPVC double glazed windows, and UPVC double glazed front and rear doors and on street parking. The Linwood locale provides access to all local amenities such as nearby Phoenix Retail Park, Braehead Shopping Centre and Glasgow Airport. Further, Linwood High School is also a short 5 minute walk away. The nearby M8 motorway network connects the property to the remaining central belt with ease.