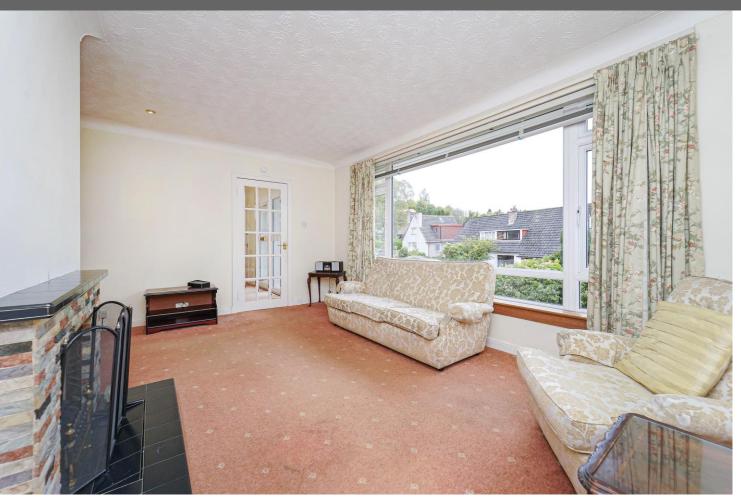

## 15 Corsebar Crescent, Paisley, PA2 9QA

This substantial detached single storey bungalow is presented to the market in the popular south area of Paisley. The property enters by a bright and welcoming hallway giving access to all apartments. The west facing living room boasts a large double window allowing for maximum light exposure and provides onwards views of the well manicured front garden area. The living room also incorporates a feature coal effect gas fire to enjoy cosy nights in. The neutral toned kitchen benefits from both wall and floor mounted cabinetry and space for white goods. The kitchen flows in to the dining area, also rear facing, which provides space aplenty for a large dining table and chairs. Bedrooms I and 2 are both rear facing and provide ample space for a double bed and storage, and are completed by integrated wardrobe space. The bathroom features full height tiling in the wet area and benefits from a full sized bath with shower over bath, WC and basin. The expansive rear gardens are a sight to behold, screened by hedges, and provide a quiet and spacious patio area to relax and enjoy. The property specification is completed with a private driveway suitable for a number of cars and single garage to the rear, together with UPVC double glazed windows and doors, and gas central heating. The property is situated within a quiet residential development in close proximity to all usual amenities. Paisley Town Centre is just a short journey away, and the nearby M8 motorway network connects Paisley to the central belt with ease.

All room measurements are taken at the longest and widest points and are approximate:-

Hallway: 2.00m x 3.20m Kitchen: 3.31m x 2.91m Dining Area: 2.70m x 3.31m Living Room: 3.62m x 5.42m Bedroom 1: 4.71m x 3.00m Bedroom 2: 3.70m x 2.30m Bathroom: 2.01m x 2.00m