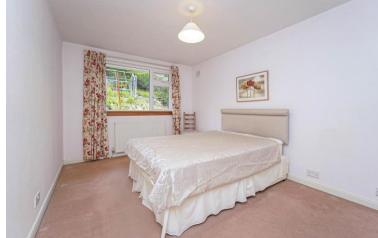

## 15 Corsebar Crescent, Paisley, PA2 9QA

This substantial detached single storey bungalow is presented to the market in the popular south area of Paisley. The property enters by a bright and welcoming hallway giving access to all apartments. The west facing living room boasts a large double window allowing for maximum light exposure and provides onwards views of the well manicured front garden area. The living room also incorporates a feature coal effect gas fire to enjoy cosy nights in. The neutral toned kitchen benefits from both wall and floor mounted cabinetry and space for white goods. The kitchen flows in to the dining area, also rear facing, which provides space aplenty for a large dining table and chairs. Bedrooms I and 2 are both rear facing and provide ample space for a double bed and storage, and are completed by integrated wardrobe space. The bathroom features full height tiling in the wet area and benefits from a full sized bath with shower over bath, WC and basin. The expansive rear gardens are a sight to behold, screened by hedges, and provide a quiet and spacious patio area to relax and enjoy. The property specification is completed with a private driveway suitable for a number of cars and single garage to the rear, together with UPVC double glazed windows and doors, and gas central heating. The property is situated within a quiet residential development in close proximity to all usual amenities. Paisley Town Centre is just a short journey away, and the nearby M8 motorway network connects Paisley to the central belt with ease.

All room measurements are taken at the longest and widest points and are approximate:-

Hallway: 2.00m x 3.20m Kitchen: 3.31m x 2.91m Dining Area: 2.70m x 3.31m Living Room: 3.62m x 5.42m Bedroom 1: 4.71m x 3.00m Bedroom 2: 3.70m x 2.30m Bathroom: 2.01m x 2.00m