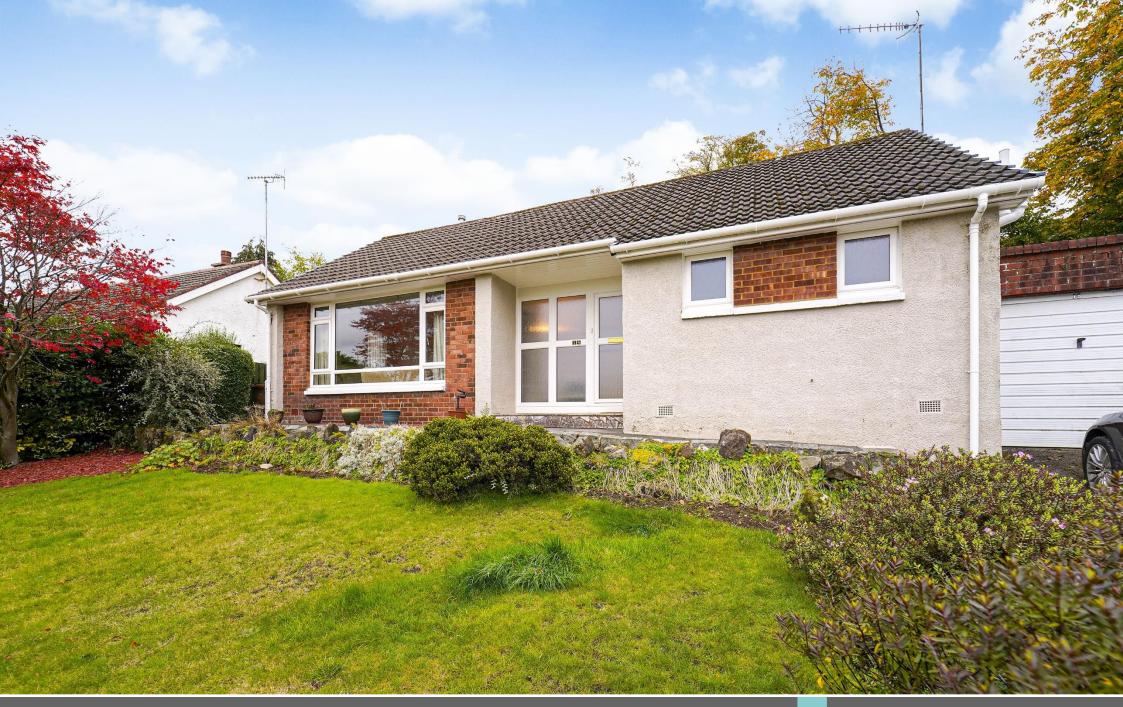

## 15 Corsebar Crescent, Paisley, PA2 9QA

This substantial detached single storey bungalow is presented to the market in the popular south area of Paisley. The property enters by a bright and welcoming hallway giving access to all apartments. The west facing living room boasts a large double window allowing for maximum light exposure and provides onwards views of the well manicured front garden area. The living room also incorporates a feature coal effect gas fire to enjoy cosy nights in. The neutral toned kitchen benefits from both wall and floor mounted cabinetry and space for white goods. The kitchen flows in to the dining area, also rear facing, which provides space aplenty for a large dining table and chairs. Bedrooms I and 2 are both rear facing and provide ample space for a double bed and storage, and are completed by integrated wardrobe space. The bathroom features full height tiling in the wet area and benefits from a full sized bath with shower over bath, WC and basin. The expansive rear gardens are a sight to behold, screened by hedges, and provide a quiet and spacious patio area to relax and enjoy. The property specification is completed with a private driveway suitable for a number of cars and single garage to the rear, together with UPVC double glazed windows and doors, and gas central heating. The property is situated within a quiet residential development in close proximity to all usual amenities. Paisley Town Centre is just a short journey away, and the nearby M8 motorway network connects Paisley to the central belt with ease.