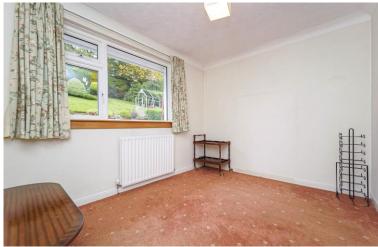

## 15 Corsebar Crescent, Paisley, PA2 9QA

This substantial detached single storey bungalow is presented to the market in the popular south area of Paisley. The property enters by a bright and welcoming hallway giving access to all apartments. The west facing living room boasts a large double window allowing for maximum light exposure and provides onwards views of the well manicured front garden area. The living room also incorporates a feature coal effect gas fire to enjoy cosy nights in. The neutral toned kitchen benefits from both wall and floor mounted cabinetry and space for white goods. The kitchen flows in to the dining area, also rear facing, which provides space aplenty for a large dining table and chairs. Bedrooms I and 2 are both rear facing and provide ample space for a double bed and storage, and are completed by integrated wardrobe space. The bathroom features full height tiling in the wet area and benefits from a full sized bath with shower over bath, WC and basin. The expansive rear gardens are a sight to behold, screened by hedges, and provide a quiet and spacious patio area to relax and enjoy. The property specification is completed with a private driveway suitable for a number of cars and single garage to the rear, together with UPVC double glazed windows and doors, and gas central heating. The property is situated within a quiet residential development in close proximity to all usual amenities. Paisley Town Centre is just a short journey away, and the nearby M8 motorway network connects Paisley to the central belt with ease.

All room measurements are taken at the longest and widest points and are approximate:-

Hallway: 2.00m x 3.20m Kitchen: 3.31m x 2.91m Dining Area: 2.70m x 3.31m Living Room: 3.62m x 5.42m Bedroom 1: 4.71m x 3.00m Bedroom 2: 3.70m x 2.30m Bathroom: 2.01m x 2.00m