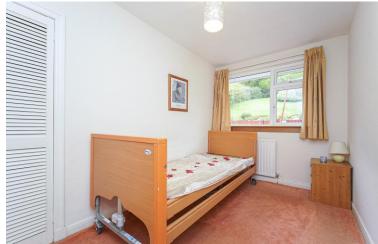

## 15 Corsebar Crescent, Paisley, PA2 9QA

This substantial detached single storey bungalow is presented to the market in the popular south area of Paisley. The property enters by a bright and welcoming hallway giving access to all apartments. The west facing living room boasts a large double window allowing for maximum light exposure and provides onwards views of the well manicured front garden area. The living room also incorporates a feature coal effect gas fire to enjoy cosy nights in. The neutral toned kitchen benefits from both wall and floor mounted cabinetry and space for white goods. The kitchen flows in to the dining area, also rear facing, which provides space aplenty for a large dining table and chairs. Bedrooms I and 2 are both rear facing and provide ample space for a double bed and storage, and are completed by integrated wardrobe space. The bathroom features full height tiling in the wet area and benefits from a full sized bath with shower over bath, WC and basin. The expansive rear gardens are a sight to behold, screened by hedges, and provide a quiet and spacious patio area to relax and enjoy. The property specification is completed with a private driveway suitable for a number of cars and single garage to the rear, together with UPVC double glazed windows and doors, and gas central heating. The property is situated within a quiet residential development in close proximity to all usual amenities. Paisley Town Centre is just a short journey away, and the nearby M8 motorway network connects Paisley to the central belt with ease.

All room measurements are taken at the longest and widest points and are approximate:-

Hallway: 2.00m x 3.20m Kitchen: 3.31m x 2.91m Dining Area: 2.70m x 3.31m Living Room: 3.62m x 5.42m Bedroom 1: 4.71m x 3.00m Bedroom 2: 3.70m x 2.30m Bathroom: 2.01m x 2.00m