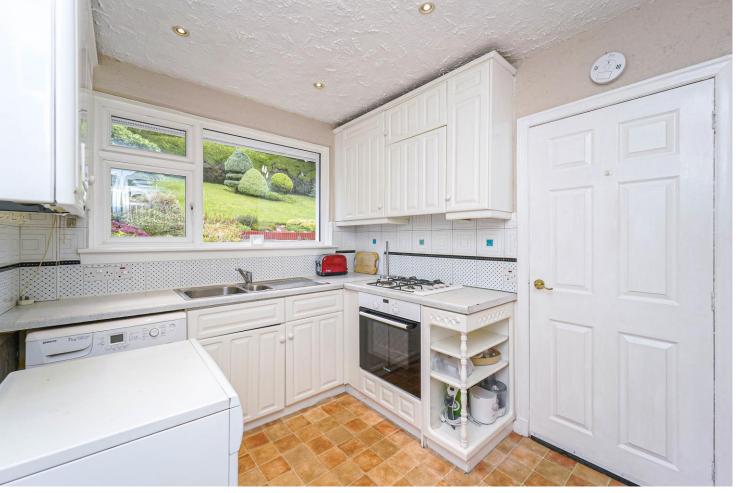

## 15 Corsebar Crescent, Paisley, PA2 9QA

This substantial detached single storey bungalow is presented to the market in the popular south area of Paisley. The property enters by a bright and welcoming hallway giving access to all apartments. The west facing living room boasts a large double window allowing for maximum light exposure and provides onwards views of the well manicured front garden area. The living room also incorporates a feature coal effect gas fire to enjoy cosy nights in. The neutral toned kitchen benefits from both wall and floor mounted cabinetry and space for white goods. The kitchen flows in to the dining area, also rear facing, which provides space aplenty for a large dining table and chairs. Bedrooms I and 2 are both rear facing and provide ample space for a double bed and storage, and are completed by integrated wardrobe space. The bathroom features full height tiling in the wet area and benefits from a full sized bath with shower over bath, WC and basin. The expansive rear gardens are a sight to behold, screened by hedges, and provide a quiet and spacious patio area to relax and enjoy. The property specification is completed with a private driveway suitable for a number of cars and single garage to the rear, together with UPVC double glazed windows and doors, and gas central heating. The property is situated within a quiet residential development in close proximity to all usual amenities. Paisley Town Centre is just a short journey away, and the nearby M8 motorway network connects Paisley to the central belt with ease.

All room measurements are taken at the longest and widest points and are approximate:-

Hallway: 2.00m x 3.20m Kitchen: 3.31m x 2.91m Dining Area: 2.70m x 3.31m Living Room: 3.62m x 5.42m Bedroom 1: 4.71m x 3.00m Bedroom 2: 3.70m x 2.30m Bathroom: 2.01m x 2.00m