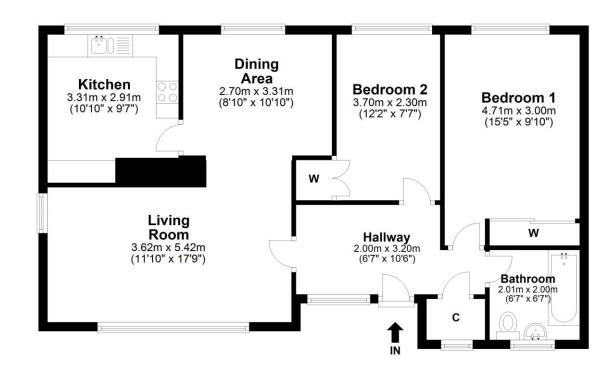

All room measurements are taken at the longest and widest points and are approximate:-

Hallway: 2.00m x 3.20m Kitchen: 3.31m x 2.91m Dining Area: 2.70m x 3.31m Living Room: 3.62m x 5.42m Bedroom 1: 4.71m x 3.00m Bedroom 2: 3.70m x 2.30m Bathroom: 2.01m x 2.00m

## Corsebar Crescent, Paisley, PA2 9QA

Total area: approx. 75.4 sq. metres (811.1 sq. feet)

https://find-energy-certificate.digital.communities.gov.uk/energy-certificate/ IMPORTANT: we would like to inform prospective purchasers that these sales particulars have been prepared as a general guide only. A detailed survey has not been carried out, nor the services, appliances and fittings tested. Room sizes should not be relied upon for furnishing purposes and are approximate. If floor plans are included, they are for guidance only and illustration purposes only and may not be to scale. If there are any important matters likely to affect your decision to buy, please contact us before viewing the property.