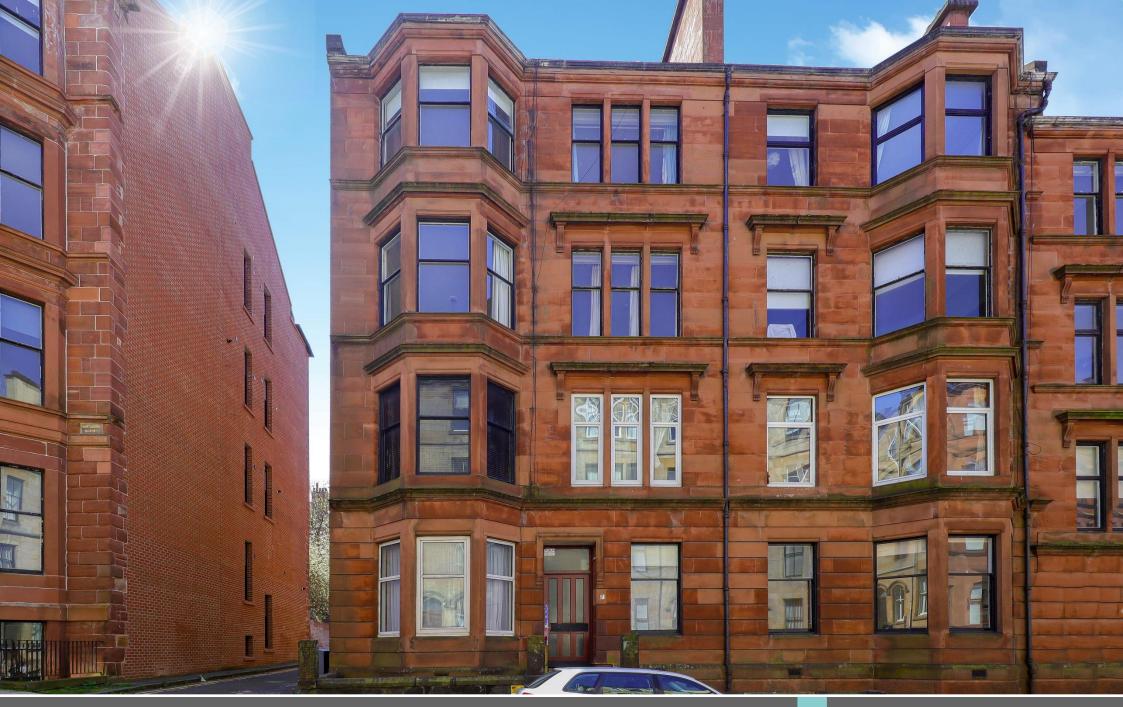

## Flat 3/1, 7 Vinicombe Street, Glasgow, G12 8BH

This wonderfully presented 2 bed flat within traditional red sandstone Victorian Tenement is offered to the market in the heart of Glasgow's illustrious West End. The property enters by an immaculately kept secure close and is accessed on the third floor via stairs. The property enters by a bright and welcoming hallway giving access to all apartments. The spacious living room welcomes an abundance of natural light and has been neutrally decorated, showcasing traditional bay window and feature fireplace (which has been disconnected). The property benefits from period wooden flooring throughout. The kitchen includes wall and floor mounted cabinetry with space aplenty for a large dining table and chairs, and offers views of the tranquil and well maintained rear communal gardens. Bedrooms I and 2, both front facing, both provide ample space for a double bed with storage. The bathroom includes half height tiling, white sanitaryware and shower over bath. The property specification includes secure entry, single glazed timber double hung sash and case windows, and Valliant gas fired boiler. The property's location is unmatched being a short distance from Glasgow's famous Byres Road, and botanical gardens, and a range of supermarkets such as Watitrose and Tesco. The property is just a short walk from Hillhead Subway Station connecting the property to Glasgow City Centre in less than 10 minutes.