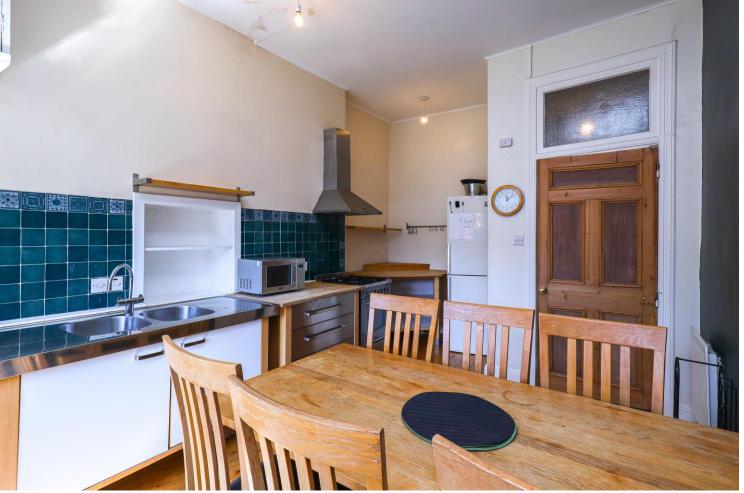

## Flat 3/1, 7 Vinicombe Street, Glasgow, G12 8BH

This wonderfully presented 2 bed flat within traditional red sandstone Victorian Tenement is offered to the market in the heart of Glasgow's illustrious West End. The property enters by an immaculately kept secure close and is accessed on the third floor via stairs. The property enters by a bright and welcoming hallway giving access to all apartments. The spacious living room welcomes an abundance of natural light and has been neutrally decorated, showcasing traditional bay window and feature fireplace (which has been disconnected). The property benefits from period wooden flooring throughout. The kitchen includes wall and floor mounted cabinetry with space aplenty for a large dining table and chairs, and offers views of the tranquil and well maintained rear communal gardens. Bedrooms I and 2, both front facing, both provide ample space for a double bed with storage. The bathroom includes half height tiling, white sanitaryware and shower over bath. The property specification includes secure entry, single glazed timber double hung sash and case windows, and Valliant gas fired boiler. The property's location is unmatched being a short distance from Glasgow's famous Byres Road, and botanical gardens, and a range of supermarkets such as Watitrose and Tesco. The property is just a short walk from Hillhead Subway Station connecting the property to Glasgow City Centre in less than 10 minutes.

All room measurements are taken at the longest and widest points and are approximate:-

Hallway: 2.99m x 4.40m Living Room: 4.50m x 6.96m Kitchen: 3.53m x 5.50m Bedroom 1: 4.10m x 5.15m Bedroom 2: 2.99m x 3.41m Bathroom: 1.60m x 4.49m