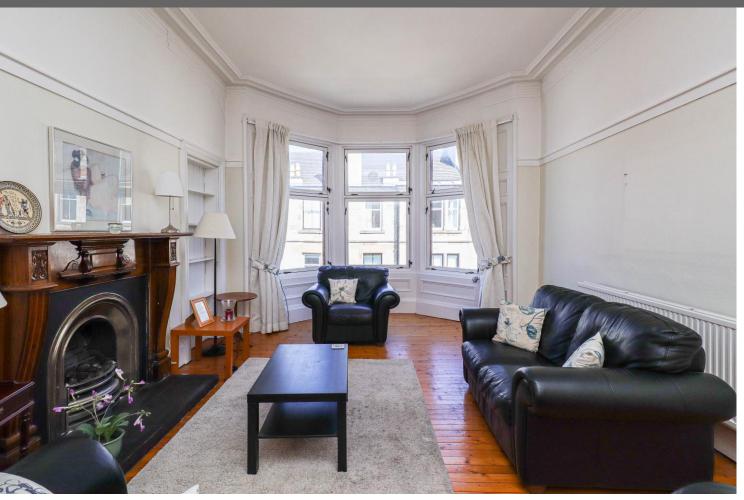

## Flat 3/1, 7 Vinicombe Street, Glasgow, G12 8BH

This wonderfully presented 2 bed flat within traditional red sandstone Victorian Tenement is offered to the market in the heart of Glasgow's illustrious West End. The property enters by an immaculately kept secure close and is accessed on the third floor via stairs. The property enters by a bright and welcoming hallway giving access to all apartments. The spacious living room welcomes an abundance of natural light and has been neutrally decorated, showcasing traditional bay window and feature fireplace (which has been disconnected). The property benefits from period wooden flooring throughout. The kitchen includes wall and floor mounted cabinetry with space aplenty for a large dining table and chairs, and offers views of the tranquil and well maintained rear communal gardens. Bedrooms I and 2, both front facing, both provide ample space for a double bed with storage. The bathroom includes half height tiling, white sanitaryware and shower over bath. The property specification includes secure entry, single glazed timber double hung sash and case windows, and Valliant gas fired boiler. The property's location is unmatched being a short distance from Glasgow's famous Byres Road, and botanical gardens, and a range of supermarkets such as Watitrose and Tesco. The property is just a short walk from Hillhead Subway Station connecting the property to Glasgow City Centre in less than 10 minutes.