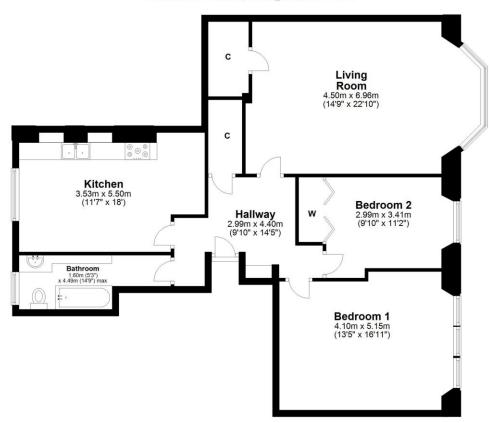

All room measurements are taken at the longest and widest points and are approximate:-

Hallway: 2.99m x 4.40m Living Room: 4.50m x 6.96m Kitchen: 3.53m x 5.50m Bedroom 1: 4.10m x 5.15m Bedroom 2: 2.99m x 3.41m Bathroom: 1.60m x 4.49m

## Vinicombe Street, Glasgow, G12 8BH

Total area: approx. 100.5 sq. metres (1082.0 sq. feet)

IMPORTANT: we would like to inform prospective purchasers that these sales particulars have been prepared as a general guide only. A detailed survey has not been carried out, nor the services, appliances and fittings tested. Room sizes should not be relied upon for furnishing purposes and are approximate. If floor plans are included, they are for guidance only and illustration purposes only and may not be to scale. If there are any important matters likely to affect your decision to buy, please contact us before viewing the property.