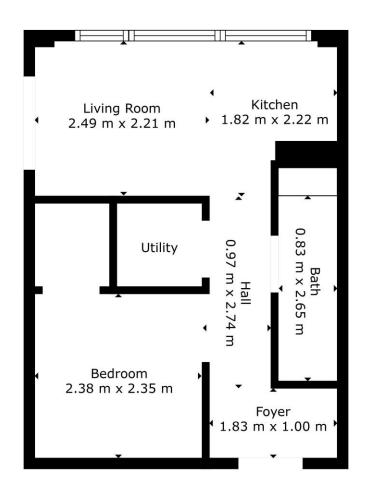

All room measurements are taken from the longest and widest points and are approximate:-

Foyer: 1.83m x 1.00m Hall: 0.97m x 2.74m Bedroom: 2.38m x 2.35m Bathroom: 0.83m x 2.56m Living Area: 2.49m x 2.21m Kitchen Area: 1.82m x 2.22m

TOTAL: 26 m2 FLOOR 1: 26 m2

Floorplan Created By Procapture Media. Measurements Deemed Highly Reliable But Not Guaranteed.

IMPORTANT: we would like to inform prospective purchasers that these sales particulars have been prepared as a general guide only. A detailed survey has not been carried out, nor the services, appliances and fittings tested. Room sizes should not be relied upon for furnishing purposes and are approximate. If floor plans are included, they are for guidance only and illustration purposes only and may not be to scale. If there are any important matters likely to affect your decision to buy, please contact us before viewing the property.