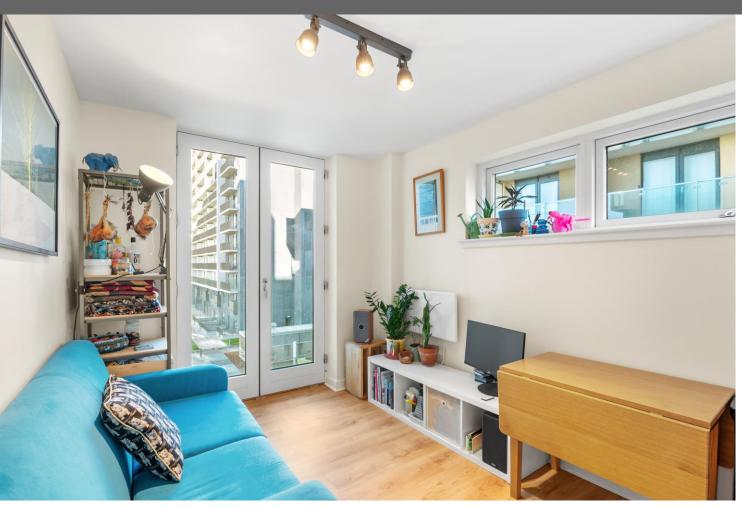

## Flat 3/2, 354 Meadowside Quay Walk, Glasgow Harbour, GII 6ED

This is an impressive third floor I bed flat within the popular Glasgow Harbour Development adjacent to the Clyde riverside. The property enters by a bright and welcoming hallway giving access to all apartments. The open plan kitchen/living space allows for an abundance of natural light to flow in to the property. The integrated kitchen boasts neutral toned wall and floor mounted cabinetry with integrated oven and hob. The living accommodation is divided from the bedroom by a sleek partition, and provides space aplenty for a double bed and associated storage. The en suite includes an impressive white sanitary set with modern full height tiling and walk in shower. The accommodation is completed by a storage cupboard located in the hallway housing the hot water tank. The property specification includes double glazing, electric heating, and lift access via communal areas. The property is in close proximity to Glasgow's West End and City Centre where you will find all usual amenities such as bars, shops and restaurants and Glasgow University and the Queen Elizabeth Hospital is a just a short 10 minute car journey away. The property is well served by transport links with being only a few minutes away from the Partick stop on Glasgow's Subway and also Partick Train Station. Furthermore, the M8 Motorway network also connects Glasgow to the central belt with ease. An EWS1 with an A2 rating is available.